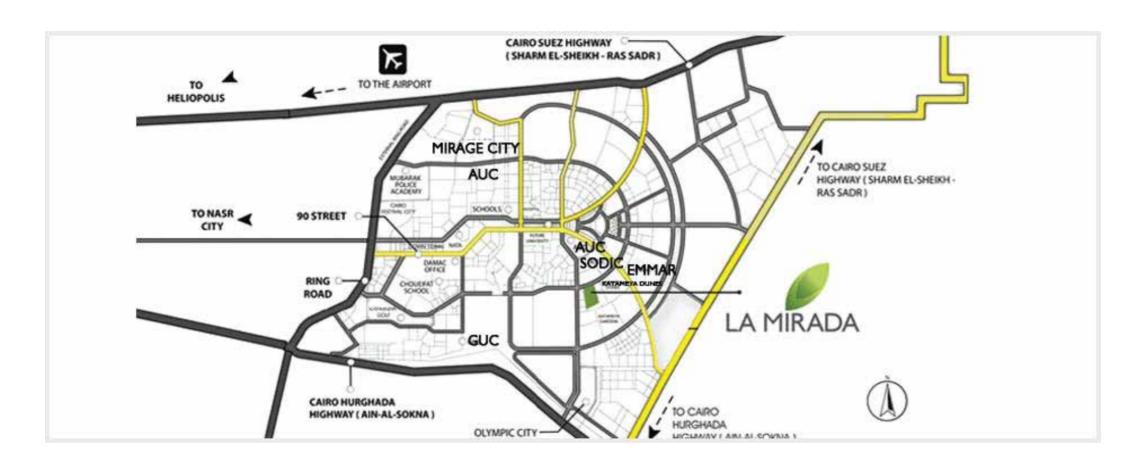

# LOCATION

Overseeing the Golden square - New Cairo, alongside a premium neighbourhood. Only a few minutes to spare

on a ride to reach main roads, Cairo International airport and international schools & universities.

# THE SCOPE OF SERVICE

Due to the vital and essential location of La Mirada plaza, it supplies the neighbouring residential zones with the commercial and administrative experiences. The close and neighbouring residential zones are not limited to Le Rois, The Westin, Andalus district, Sodic East town, Katameyya gardens, Sephora heights, EL Patio and Regents Park.