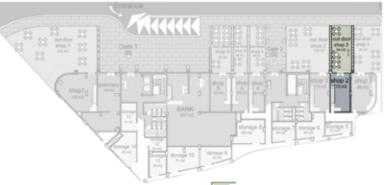

g residential zones are not limited to Le Rois, The Westin, Andalus district, Sodic East town, Katameyya gardens, Sephora heights, EL Patio and Regents Park.





# Shop 1

#### Ground floor area:

89 m2

#### Outdoor area:

83 m2

#### Upperground floor area:

93 m2

#### Ground floor

1- Kitchen

6.55 x 3.30 m2

2- Indoor area

6.55 x 6.65 m2

#### Outdoor area

1- Outdoor

11.70 x 7.10 m2

#### Upper ground floor

1- Indoor area

6.45 x 10.50 m2











Upper ground floor



# Shop 2

#### Ground floor area:

72 m2

#### Outdoor area:

64 m2

#### Upperground floor area:

88 m2

#### Ground floor

1- Kitchen

5.10 x 3.25 m2

2- Indoor area

5.10 x 6.70 m2

#### Outdoor area

1- Outdoor

11.70 x 5.50 m2

#### Upper ground floor

1- Indoor area

5.10 x 12.05 m2





#### Ground floor





Upper ground floor



# Shop 3

Ground floor area:

74 m2

Outdoor area:

129 m2

Upperground floor area:

95 m2

#### Ground floor

1- Kitchen

5.21 x 3.15 m2

2- Indoor area

5.21 x 6.80 m2

Outdoor area

1- Outdoor

11.70 x 10.98 m2

Upper ground floor

1- Indoor area

5.26 x 13.35 m2





Upper ground floor







# Shop 4

#### Ground floor area:

59 m2

#### Outdoor area:

49 m2

#### Upperground floor area:

58 m2

#### Ground floor

1- Kitchen

4.20 x 3.15 m2

2- Indoor area

4.20 x 6.65 m2

#### Outdoor area

1- Outdoor

11.70 x 4.20 m2

#### Upper ground floor

1- Indoor area

4.10 x 9.95 m2







#### Ground floor



#### Upper ground floor



# Shop 5

#### Ground floor area:

59 m2

#### Outdoor area:

46 m2

#### Upperground floor area:

57 m2

#### Ground floor

1- Kitc