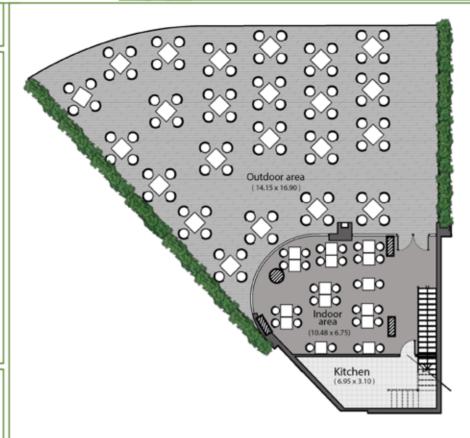

# Shop 7

Ground floor area:

125 m2

Outdoor area:

235 m2

Upperground floor area:

252 m2

#### Ground floor

1- Kitchen

6.95 x 3.10 m2

2- Indoor area

10.48 x 6.75 m2

Outdoor area

1-Outdoor

14.15 x 16.90 m2

#### Upper ground floor

1- Indoor area

11.95 x 16.45 m2

Shop 11

Shop area:

60 m2