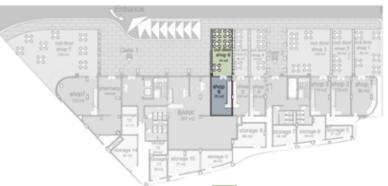

# **BANK**

Ground floor area:

357 m2

Upperground floor area:

125 m2

#### Ground floor

1- Lobby

10.80 x 9.80 m2

2- Tellers 17.20 x 8.50 m2

#### Upper ground floor

1- Administration 10.80 x 8.15 m2

Ground floor

Upper ground floor