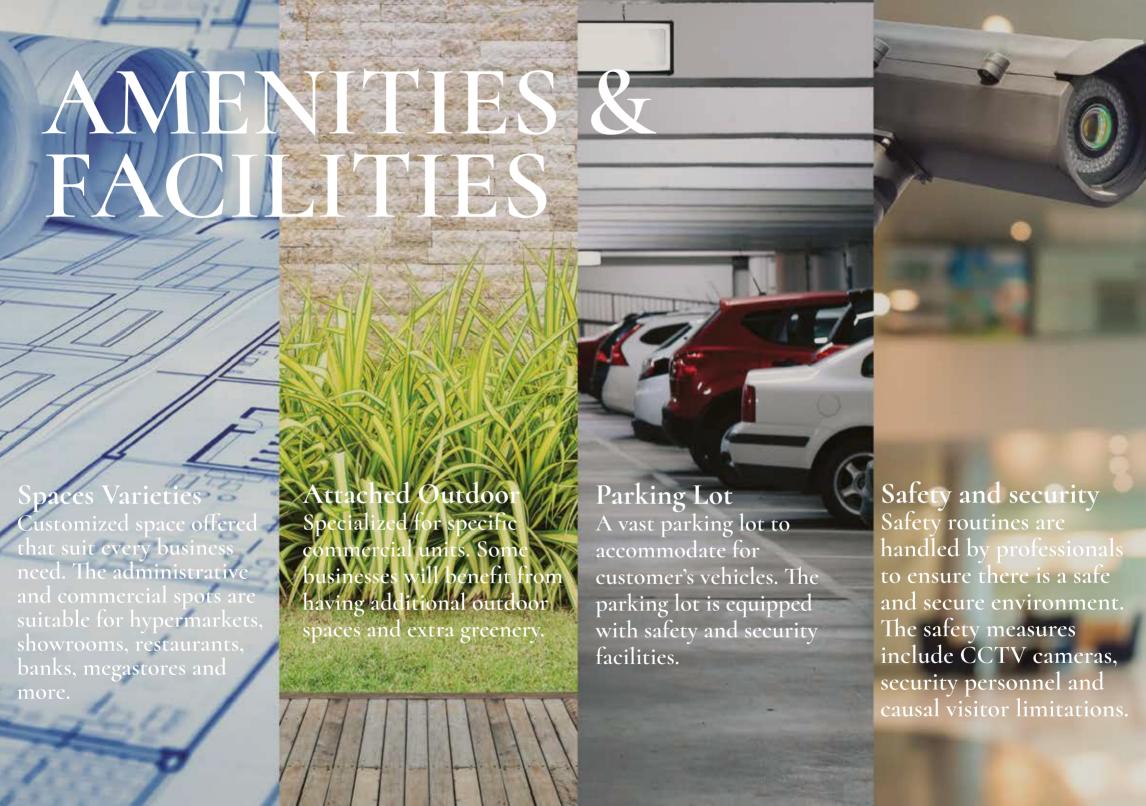

# COMMERCIAL ZONES

Behind the formulation of the commercial zones and shops, there is a conceptual art to showcase the value of each shop. The whole shopping venue offers the competent allocations, variety of spaces, diverse views & angles, amenities and facilities that perfectly suit every commercial business basics.