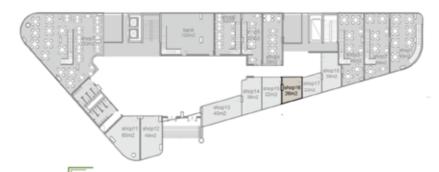

# COMMERCIAL ZONES

Behind the formulation of the commercial zones and shops, there is a conceptual art to showcase the value of each shop. The whole shopping venue offers the competent allocations, variety of spaces, diverse views & angles, amenities and facilities that perfectly suit every commercial business basics.

# Shop 1

# Shop 2

# Shop 4

# Shop 5

# Shop 6

# Shop 7

Ground floor area:

125 m2

Outdoor area:

235 m2

Upperground floor area:

252 m2