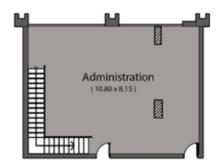

#### Upper ground floor

1- Administration 10.80 x 8.15 m2

Ground floor

Upper ground floor