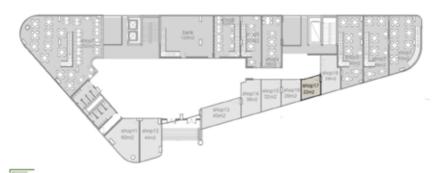

# COMMERCIAL ZONES

Behind the formulation of the commercial zones and shops, there is a conceptual art to showcase the value of each shop. The whole shopping venue offers the competent allocations, variety of spaces, diverse views & angles, amenities and facilities that perfectly suit every commercial business basics.

# PHARMACY

Ground floor area:

149 m2

# **BANK**

Ground floor area:

357 m2

Upperground floor area:

125 m2