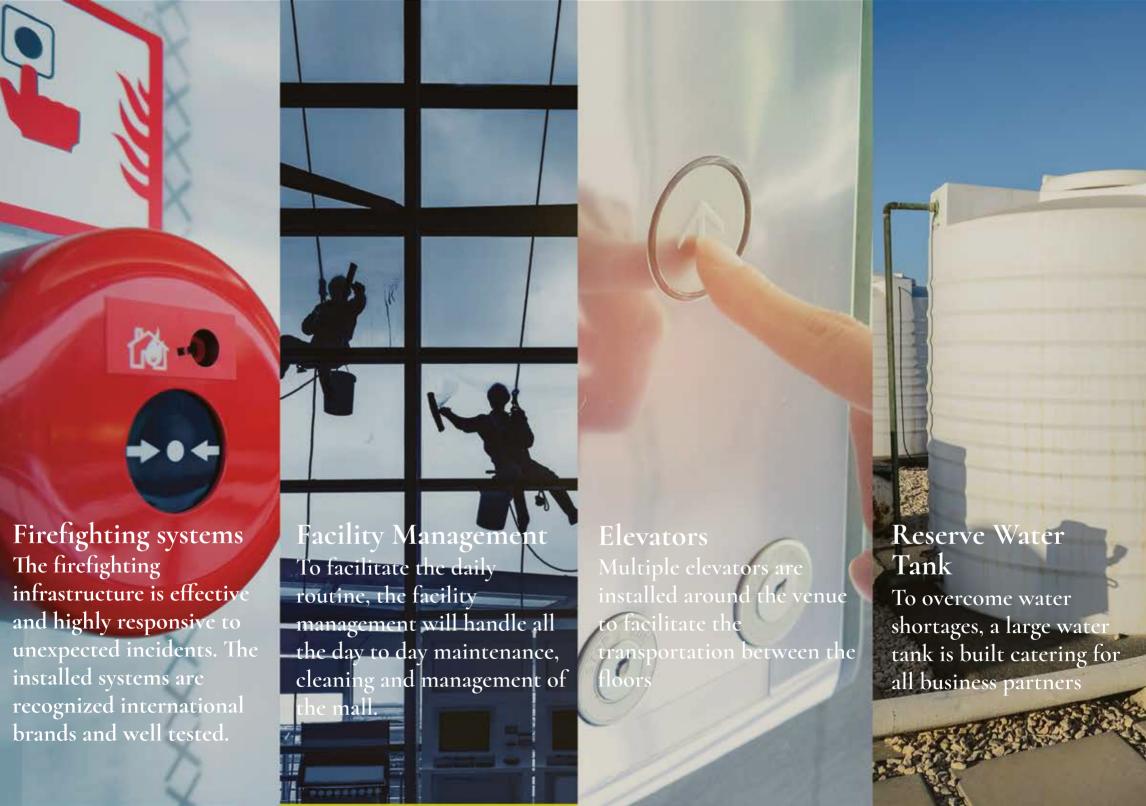

# COMMERCIAL ZONES

Behind the formulation of the commercial zones and shops, there is a conceptual art to showcase the value of each shop. The whole shopping venue offers the competent allocations, variety of spaces, diverse views & angles, amenities and facilities that perfectly suit every commercial business basics.