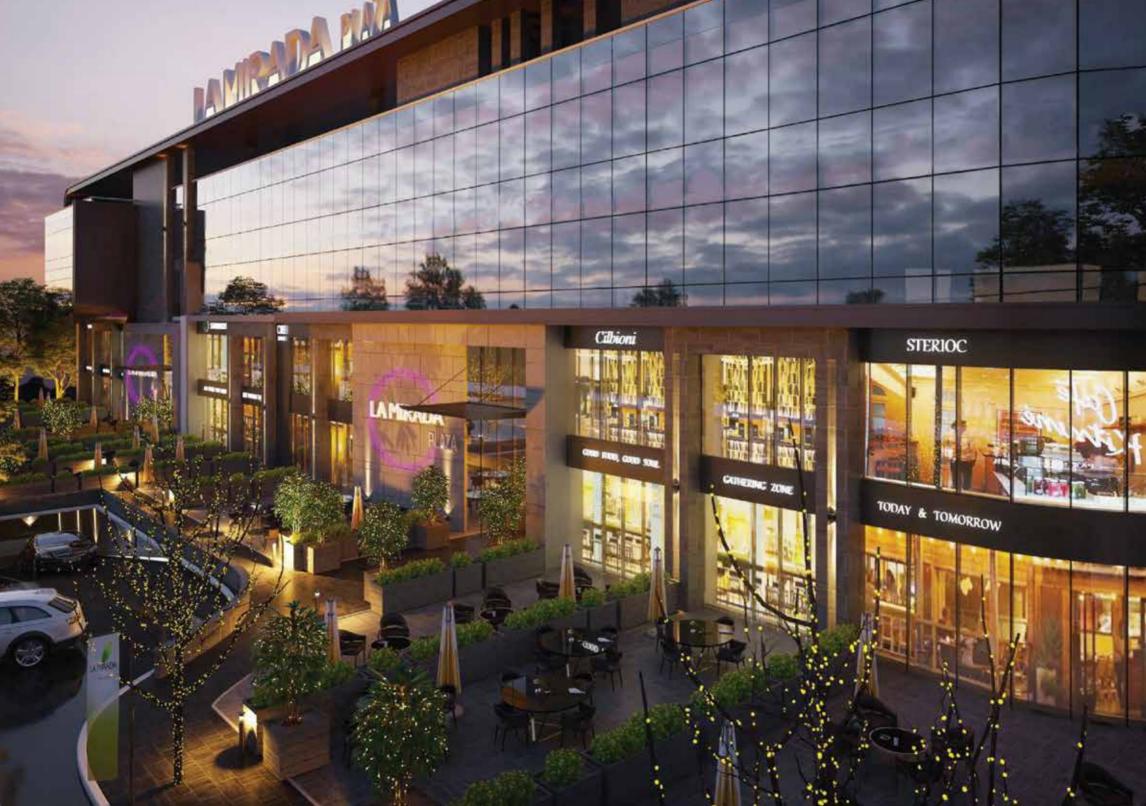

# LAMIRADA PLAZA

La Mirada Plaza is a 3,850 m2 shopping venue full of services and amenities that is perfectly situated in the heart of New Cairo. The venue proposes the highest quality commercial, administrative and medical facilities. La Mirada Plaza redefines the shopping and entertainment experience in Cairo. The mall boasts both modern designs and functionality for business owners and consumers. La Mirada Plaza serves as a commercial property facility for both La Mirada Residents and casual visitors.

# COMMERCIAL ZONES

Behind the formulation of the commercial zones and shops, there is a conceptual art to showcase the value of each shop. The whole shopping venue offers the competent allocations, variety of spaces, diverse views & angles, amenities and facilities that perfectly suit every commercial business basics.