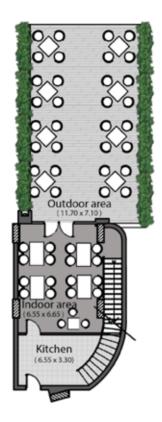

# Shop 1

#### Ground floor area:

89 m2

#### Outdoor area:

83 m2

#### Upperground floor area:

93 m2

#### Ground floor

1- Kitchen

6.55 x 3.30 m2

2- Indoor area

6.55 x 6.65 m2

#### Outdoor area

1- Outdoor

11.70 x 7.10 m2

#### Upper ground floor

1- Indoor area

6.45 x 10.50 m2

Upper ground floor