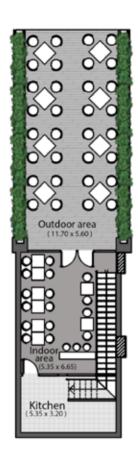

#### Ground floor

1- Kitchen

5.35 x 3.20 m2

2- Indoor area

5.35 x 6.65 m2

#### Outdoor area

1- Outdoor

11.70 x 5.60 m2

#### Upper ground floor

1- Indoor area

5.30 x 8.10 m2