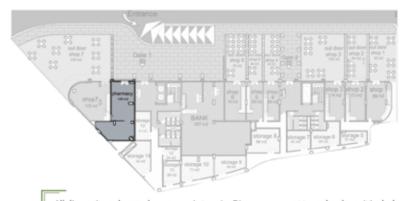

# PHARMACY

Ground floor area:

149 m2

#### Ground floor

1- Retail area

6.00 x 14.35 m2

2- Storage

4.95 x 4.90 m2

Ground floor

# **BANK**

Ground floor area:

357 m2

Upperground floor area:

125 m2

#### Ground floor

1- Lobby

10.80 x 9.80 m2

2- Tellers 17.20 x 8.50 m2

#### Upper ground floor

1- Administration 10.80 x 8.15 m2

Ground floor

Upper ground floor