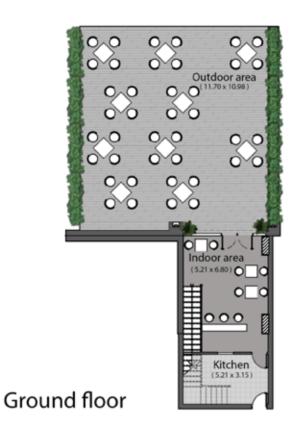

# Shop 3

Ground floor area:

74 m2

Outdoor area:

129 m2

Upperground floor area:

95 m2

#### Ground floor

1- Kitchen

5.21 x 3.15 m2

2- Indoor area

5.21 x 6.80 m2

Outdoor area

1- Outdoor

11.70 x 10.98 m2

Upper ground floor

1- Indoor area

5.26 x 13.35 m2

Upper ground floor