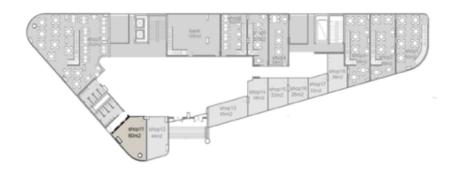

#### Upper ground floor

1- Indoor area

11.95 x 16.45 m2

Shop 11

Shop area:

60 m2