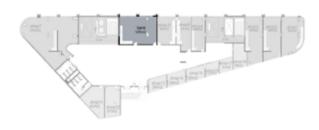

# **BANK**

Ground floor area:

357 m2

Upperground floor area:

125 m2

#### Ground floor

1- Lobby

10.80 x 9.80 m2

2- Tellers 17.20 x 8.50 m2

#### Upper ground floor

1- Administration 10.80 x 8.15 m2

Ground floor

Upper ground floor