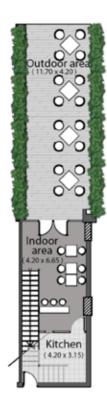

# Shop 4

#### Ground floor area:

59 m2

#### Outdoor area:

49 m2

#### Upperground floor area:

58 m2

#### Ground floor

1- Kitchen

4.20 x 3.15 m2

2- Indoor area

4.20 x 6.65 m2

#### Outdoor area

1- Outdoor

11.70 x 4.20 m2

#### Upper ground floor

1- Indoor area

4.10 x 9.95 m2