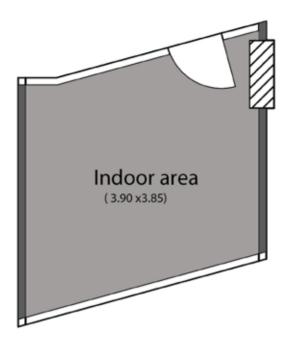

# Shop 17

Shop area:

22 m2

#### Upper ground floor

1- Indoor area

3.90 x 3.85 m2