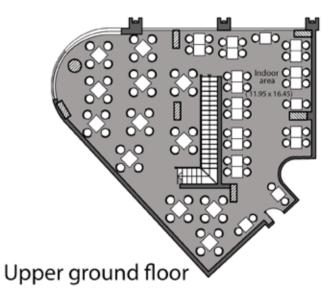

#### Upper ground floor

1- Indoor area

11.95 x 16.45 m2

Shop 11

Shop area:

60 m2