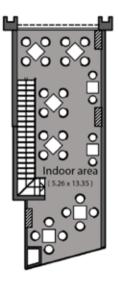

Indoor area

6.55 x 6.65 m2

#### Outdoor area

1- Outdoor

11.70 x 7.10 m2

#### Upper ground floor

1- Indoor area

6.45 x 10.50 m2











Upper ground floor



# Shop 2

#### Ground floor area:

72 m2

#### Outdoor area:

64 m2

#### Upperground floor area:

88 m2

#### Ground floor

1- Kitchen

5.10 x 3.25 m2

2- Indoor area

5.10 x 6.70 m2

#### Outdoor area

1- Outdoor

11.70 x 5.50 m2

#### Upper ground floor

1- Indoor area

5.10 x 12.05 m2





#### Ground floor





Upper ground floor



# Shop 3

Ground floor area:

74 m2

Outdoor area:

129 m2

Upperground floor area:

95 m2

#### Ground floor

1- Kitchen

5.21 x 3.15 m2

2- Indoor area

5.21 x 6.80 m2

Outdoor area

1- Outdoor

11.70 x 10.98 m2

Upper ground floor

1- Indoor area

5.26 x 13.35 m2





Upper ground floor







# Shop 4

#### Ground floor area:

59 m2

#### Outdoor area:

49 m2

#### Upperground floor area:

58 m2

#### Ground floor

1- Kitchen

4.20 x 3.15 m2

2- Indoor area

4.20 x 6.65 m2

#### Outdoor area

1- Outdoor

11.70 x 4.20 m2

#### Upper ground floor

1- Indoor area

4.10 x 9.95 m2







#### Ground floor



#### Upper ground floor



# Shop 5

#### Ground floor area:

59 m2

#### Outdoor area:

46 m2

#### Upperground floor area:

57 m2

#### Ground floor

1- Kitchen

4.25 x 3.20 m2

2- Indoor area

4.25 x 6.60 m2

#### Outdoor area

1- Outdoor

11.70 x 3.95 m2

#### Upper ground floor

1- Indoor area

4.25 x 10.00 m2











Upper ground floor



# Shop 6

#### Ground floor area:

75 m2

#### Outdoor area:

65 m2

#### Upperground floor area:

62 m2

#### Ground floor

1-