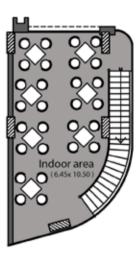

y a few minutes to spare

on a ride to reach main roads, Cairo International airport and international schools & universities.



# THE SCOPE OF SERVICE

Due to the vital and essential location of La Mirada plaza, it supplies the neighbouring residential zones with the commercial and administrative experiences. The close and neighbouring residential zones are not limited to Le Rois, The Westin, Andalus district, Sodic East town, Katameyya gardens, Sephora heights, EL Patio and Regents Park.





# Shop 1

#### Ground floor area:

89 m2

#### Outdoor area:

83 m2

#### Upperground floor area:

93 m2

#### Ground floor

1- Kitchen

6.55 x 3.30 m2

2- Indoor area

6.55 x 6.65 m2

#### Outdoor area

1- Outdoor

11.70 x 7.10 m2

#### Upper ground floor

1- Indoor area

6.45 x 10.50 m2











Upper ground floor



# Shop 2

#### Ground floor area:

72 m2

#### Outdoor area:

64 m2

#### Upperground floor area:

88 m2

#### Ground floor

1- Kitchen

5.10 x 3.25 m2

2- Indoor area

5.10 x 6.70 m2

#### Outdoor area

1- Outdoor

11.70 x 5.50 m2

#### Upper ground floor

1- Indoor area

5.10 x 12.05 m2





#### Ground floor





Upper ground floor



# Shop 3

Ground floor area:

74 m2

Outdoor area:

129 m2

Upperground floor area:

95 m2

#### Ground floor

1- Kitchen

5.21 x 3.15 m2

2- Indoor area

5.21 x 6.80 m2

Outdoor area

1- Outdoor

11.70 x 10.98 m2

Upper ground floor

1- Indoor area

5.26 x 13.35 m2





Upper ground floor







# Shop 4

#### Ground floor area:

59 m2

#### Outdoor area:

49 m2

#### Upperground floor area:

58 m2

#### Ground floor

1- Kitchen

4