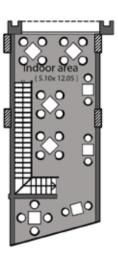

residential zones are not limited to Le Rois, The Westin, Andalus district, Sodic East town, Katameyya gardens, Sephora heights, EL Patio and Regents Park.





# Shop 1

#### Ground floor area:

89 m2

#### Outdoor area:

83 m2

#### Upperground floor area:

93 m2

#### Ground floor

1- Kitchen

6.55 x 3.30 m2

2- Indoor area

6.55 x 6.65 m2

#### Outdoor area

1- Outdoor

11.70 x 7.10 m2

#### Upper ground floor

1- Indoor area

6.45 x 10.50 m2











Upper ground floor



# Shop 2

#### Ground floor area:

72 m2

#### Outdoor area:

64 m2

#### Upperground floor area:

88 m2

#### Ground floor

1- Kitchen

5.10 x 3.25 m2

2- Indoor area

5.10 x 6.70 m2

#### Outdoor area

1- Outdoor

11.70 x 5.50 m2

#### Upper ground floor

1- Indoor area

5.10 x 12.05 m2





#### Ground floor





Upper ground floor



# Shop 3

Ground floor area:

74 m2

Outdoor area:

129 m2

Upperground floor area:

95 m2

#### Ground floor

1- Kitchen

5.21 x 3.15 m2

2- Indoor area

5.21 x 6.80 m2

Outdoor area

1- Outdoor

11.70 x 10.98 m2

Upper ground floor

1- Indoor area

5.26 x 13.35 m2





Upper ground floor







# Shop 4

#### Ground floor area:

59 m2

#### Outdoor area:

49 m2

#### Upperground floor area:

58 m2

#### Ground floor

1- Kitchen

4.20 x 3.15 m2

2- Indoor area

4.20 x 6.65 m2

#### Outdoor area

1- Outdoor

11.70 x 4.20 m2

#### Upper ground floor

1- Indoor area

4.10 x 9.95 m2







#### Ground floor



#### Upper ground floor



# Shop 5

#### Ground floor area:

59 m2

#### Outdoor area:

46 m2

#### Upperground floor area:

57 m2

#### Ground floor

1- Kitche