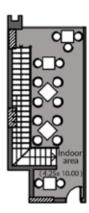

#### Upper ground floor

1- Indoor area

4.25 x 10.00 m2

Upper ground floor

#### Upper ground floor

1- Indoor area

5.30 x 8.10 m2