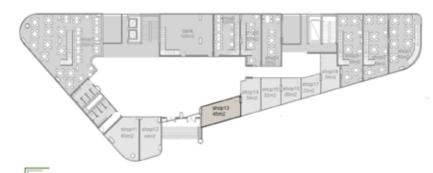

- Kitchen

5.35 x 3.20 m2

2- Indoor area

5.35 x 6.65 m2

#### Outdoor area

1- Outdoor

11.70 x 5.60 m2

#### Upper ground floor

1- Indoor area

5.30 x 8.10 m2











#### Upper ground floor



# Shop 7

Ground floor area:

125 m2

Outdoor area:

235 m2

Upperground floor area:

252 m2

#### Ground floor

1- Kitchen

6.95 x 3.10 m2

2- Indoor area

10.48 x 6.75 m2

Outdoor area

1-Outdoor

14.15 x 16.90 m2

#### Upper ground floor

1- Indoor area

11.95 x 16.45 m2













Shop 11

Shop area:

60 m2

#### Upper ground floor

1- Indoor area

6.80 x 7.90 m2





#### Upper ground floor



Shop 12

Shop area:

49 m2

Upper ground floor

1- Indoor area

4.45 x 7.75 m2







Shop 13

Shop area:

45 m2

#### Upper ground floor

1- Indoor area

8.35 x 3.95 m2





Upper ground floor



Shop 14

Shop area:

38 m2

#### Upper ground floor

1- Indoor area

4.00 x 6.65 m2



#### Upper ground floor





# Shop 15

Shop area:

32 m2

#### Upper ground floor

1- Indoor area

4.00 x 5.65 m2





#### Upper ground floor



Shop 16

Shop area:

26 m2

# Upper ground floor

1- Indoor area

4.00 x 4.55 m2





# Upper ground floor



# Shop 17

Shop area:

22 m2

#### Upper ground floor

1- Indoor area

3.90 x 3.85 m2





#### Upper ground floor



Shop 18

Shop area:

39 m2

#### Upper ground floor

1- Indoor area

4.00 x 7.10 m2





#### Upper ground floor



# PHARMACY

Ground floor area:

149 m2

#### Ground floor

1- Retail area

6.00 x 14.35 m2

2- Storage

4.95 x 4.90 m2





Ground floor



# **BANK**

Ground floor area:

357 m2

Upperground floor area:

125 m2

#### Gr