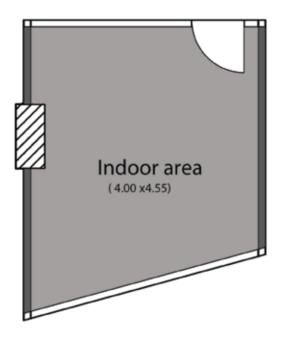

#### Upper ground floor

Shop 16

Shop area:

26 m2

# Upper ground floor

1- Indoor area

4.00 x 4.55 m2