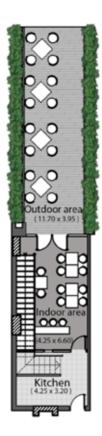

# Shop 5

#### Ground floor area:

59 m2

#### Outdoor area:

46 m2

#### Upperground floor area:

57 m2

#### Ground floor

1- Kitchen

4.25 x 3.20 m2

2- Indoor area

4.25 x 6.60 m2

#### Outdoor area

1- Outdoor

11.70 x 3.95 m2

#### Upper ground floor

1- Indoor area

4.25 x 10.00 m2

Upper ground floor