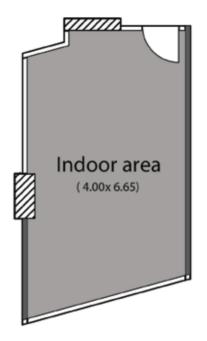

#### Upper ground floor

1- Indoor area

8.35 x 3.95 m2

Upper ground floor

Shop 14

Shop area:

38 m2

#### Upper ground floor

1- Indoor area

4.00 x 6.65 m2