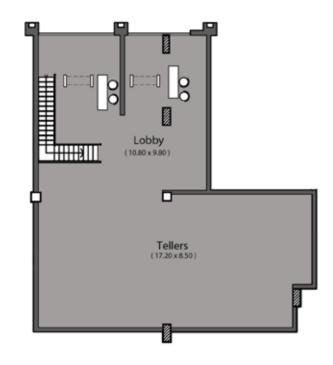

# **BANK**

Ground floor area:

357 m2

Upperground floor area:

125 m2

#### Ground floor

1- Lobby

10.80 x 9.80 m2

2- Tellers 17.20 x 8.50 m2