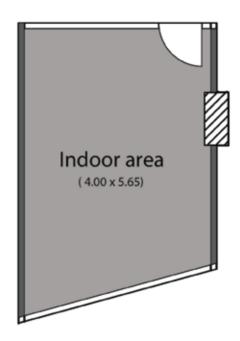

# Shop 15

Shop area:

32 m2

#### Upper ground floor

1- Indoor area

4.00 x 5.65 m2