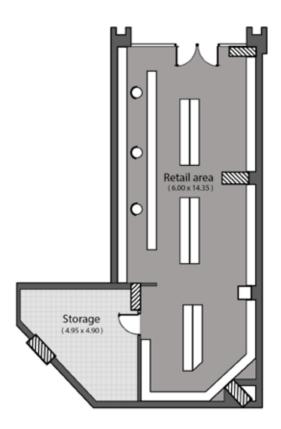

# PHARMACY

Ground floor area:

149 m2

#### Ground floor

1- Retail area

6.00 x 14.35 m2

2- Storage

4.95 x 4.90 m2

Ground floor