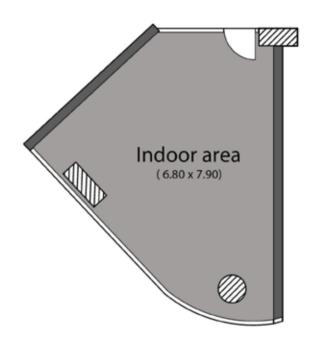

.95 m2

#### Upper ground floor

1- Indoor area

4.25 x 10.00 m2











Upper ground floor



# Shop 6

#### Ground floor area:

75 m2

#### Outdoor area:

65 m2

#### Upperground floor area:

62 m2

#### Ground floor

1- Kitchen

5.35 x 3.20 m2

2- Indoor area

5.35 x 6.65 m2

#### Outdoor area

1- Outdoor

11.70 x 5.60 m2

#### Upper ground floor

1- Indoor area

5.30 x 8.10 m2











#### Upper ground floor



# Shop 7

Ground floor area:

125 m2

Outdoor area:

235 m2

Upperground floor area:

252 m2

#### Ground floor

1- Kitchen

6.95 x 3.10 m2

2- Indoor area

10.48 x 6.75 m2

Outdoor area

1-Outdoor

14.15 x 16.90 m2

#### Upper ground floor

1- Indoor area

11.95 x 16.45 m2













Shop 11

Shop area:

60 m2

#### Upper ground floor

1- Indoor area

6.80 x 7.90 m2





#### Upper ground floor



Shop 12

Shop area:

49 m2

Upper ground floor

1- Indoor area

4.45 x 7.75 m2







Shop 13

Shop area:

45 m2

#### Upper ground floor

1- Indoor area

8.35 x 3.95 m2





Upper ground floor



Shop 14

Shop area:

38 m2

#### Upper ground floor

1- Indoor area

4.00 x 6.65 m2



#### Upper ground floor





# Shop 15

Shop area:

32 m2

#### Upper ground floor

1- Indoor area

4.00 x 5.65 m2





#### Upper ground floor



Shop 16

Shop area:

26 m2

# Upper ground floor

1- Indoor area

4.00 x 4.55 m2





# Upper ground floor



# Shop 17

Shop area:

22 m2

#### Upper ground floor

1- Indoor area

3.90 x 3.85 m2





#### Upper ground floor



Shop 18

Shop area:

39 m2

#### Upper ground floor

1- Indoor area

4.00 x 7.10 m2





#### Upper ground floor