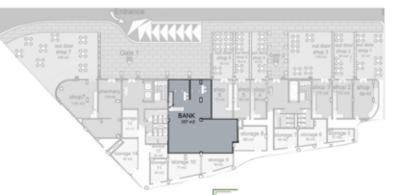

# **BANK**

Ground floor area:

357 m2

Upperground floor area:

125 m2

#### Ground floor

1- Lobby

10.80 x 9.80 m2

2- Tellers 17.20 x 8.50 m2

#### Upper ground floor

1- Administration 10.80 x 8.15 m2

Ground floor

Upper ground floor