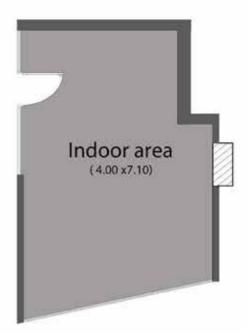

area

6.80 x 7.90 m2





#### Upper ground floor



Shop 12

Shop area:

49 m2

Upper ground floor

1- Indoor area

4.45 x 7.75 m2







Shop 13

Shop area:

45 m2

#### Upper ground floor

1- Indoor area

8.35 x 3.95 m2





Upper ground floor



Shop 14

Shop area:

38 m2

#### Upper ground floor

1- Indoor area

4.00 x 6.65 m2



#### Upper ground floor





# Shop 15

Shop area:

32 m2

#### Upper ground floor

1- Indoor area

4.00 x 5.65 m2





#### Upper ground floor



Shop 16

Shop area:

26 m2

# Upper ground floor

1- Indoor area

4.00 x 4.55 m2





# Upper ground floor



# Shop 17

Shop area:

22 m2

#### Upper ground floor

1- Indoor area

3.90 x 3.85 m2





#### Upper ground floor



Shop 18

Shop area:

39 m2

#### Upper ground floor

1- Indoor area

4.00 x 7.10 m2





#### Upper ground floor



# PHARMACY

Ground floor area:

149 m2

#### Ground floor

1- Retail area

6.00 x 14.35 m2

2- Storage

4.95 x 4.90 m2





Ground floor



# **BANK**

Ground floor area:

357 m2

Upperground floor area:

125 m2

#### Ground floor

1- Lobby

10.80 x 9.80 m2

2- Tellers 17.20 x 8.50 m2

#### Upper ground floor

1- Administration 10.80 x 8.15 m2







Ground floor



Upper ground floor