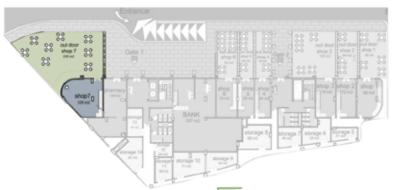

# Shop 1

#### Ground floor area:

89 m2

#### Outdoor area:

83 m2

#### Upperground floor area:

93 m2

# Shop 7

Ground floor area:

125 m2

Outdoor area:

235 m2

Upperground floor area:

252 m2

# PHARMACY

Ground floor area:

149 m2

# **BANK**

Ground floor area:

357 m2

Upperground floor area:

125 m2