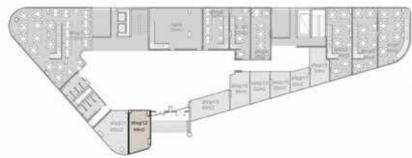

#### Upper ground floor

Shop 12

Shop area:

49 m2

Upper ground floor

1- Indoor area

4.45 x 7.75 m2

Shop 13