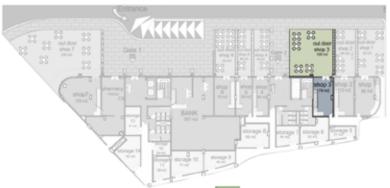

# Shop 3

Ground floor area:

74 m2

Outdoor area:

129 m2

Upperground floor area:

95 m2