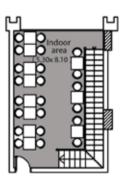

#### Ground floor

1- Kitchen

6.55 x 3.30 m2

2- Indoor area

6.55 x 6.65 m2

#### Outdoor area

1- Outdoor

11.70 x 7.10 m2

#### Upper ground floor

1- Indoor area

6.45 x 10.50 m2

Upper ground floor