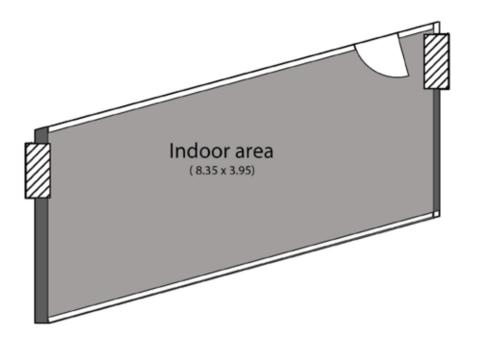

Shop area:

45 m2

#### Upper ground floor

1- Indoor area

8.35 x 3.95 m2

Upper ground floor

Shop 14

Shop area:

38 m2