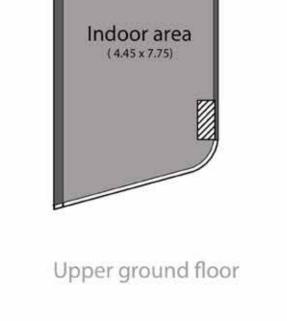

#### Upper ground floor

Shop 12

Shop area:

49 m2

Upper ground floor

1- Indoor area

4.45 x 7.75 m2

Shop 13