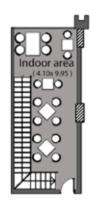

hen

5.10 x 3.25 m2

2- Indoor area

5.10 x 6.70 m2

#### Outdoor area

1- Outdoor

11.70 x 5.50 m2

#### Upper ground floor

1- Indoor area

5.10 x 12.05 m2





#### Ground floor





Upper ground floor



# Shop 3

Ground floor area:

74 m2

Outdoor area:

129 m2

Upperground floor area:

95 m2

#### Ground floor

1- Kitchen

5.21 x 3.15 m2

2- Indoor area

5.21 x 6.80 m2

Outdoor area

1- Outdoor

11.70 x 10.98 m2

Upper ground floor

1- Indoor area

5.26 x 13.35 m2





Upper ground floor







# Shop 4

#### Ground floor area:

59 m2

#### Outdoor area:

49 m2

#### Upperground floor area:

58 m2

#### Ground floor

1- Kitchen

4.20 x 3.15 m2

2- Indoor area

4.20 x 6.65 m2

#### Outdoor area

1- Outdoor

11.70 x 4.20 m2

#### Upper ground floor

1- Indoor area

4.10 x 9.95 m2







#### Ground floor



#### Upper ground floor



# Shop 5

#### Ground floor area:

59 m2

#### Outdoor area:

46 m2

#### Upperground floor area:

57 m2

#### Ground floor

1- Kitchen

4.25 x 3.20 m2

2- Indoor area

4.25 x 6.60 m2

#### Outdoor area

1- Outdoor

11.70 x 3.95 m2

#### Upper ground floor

1- Indoor area

4.25 x 10.00 m2











Upper ground floor



# Shop 6

#### Ground floor area:

75 m2

#### Outdoor area:

65 m2

#### Upperground floor area:

62 m2

#### Ground floor

1- Kitchen

5.35 x 3.20 m2

2- Indoor area

5.35 x 6.65 m2

#### Outdoor area

1- Outdoor

11.70 x 5.60 m2

#### Upper ground floor

1- Indoor area

5.30 x 8.10 m2











#### Upper ground floor



# Shop 7

Ground floor area:

125 m2

Outdoor area:

235 m2

Upperground floor area:

252 m2

#### G