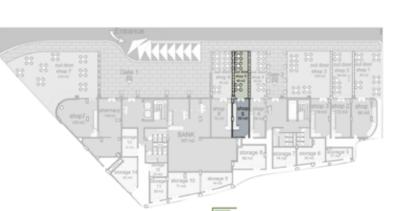

# PHARMACY

Ground floor area:

149 m2

#### Ground floor

1- Retail area

6.00 x 14.35 m2

2- Storage

4.95 x 4.90 m2

Ground floor

# **BANK**

Ground floor area:

357 m2

Upperground floor area:

125 m2

#### Ground floor

1- Lobby

10.80 x 9.80 m2

2- Tellers 17.20 x 8.50 m2

#### Upper ground floor

1- Administration 10.80 x 8.15 m2

Ground floor

Upper ground floor