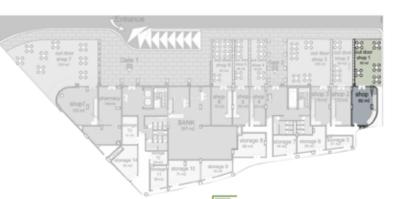

# PHARMACY

Ground floor area:

149 m2

#### Ground floor

1- Retail area

6.00 x 14.35 m2

2- Storage

4.95 x 4.90 m2

Ground floor

# **BANK**

Ground floor area:

357 m2

Upperground floor area:

125 m2

#### Ground floor

1- Lobby

10.80 x 9.80 m2

2- Tellers 17.20 x 8.50 m2

#### Upper ground floor

1- Administration 10.80 x 8.15 m2

Ground floor

Upper ground floor