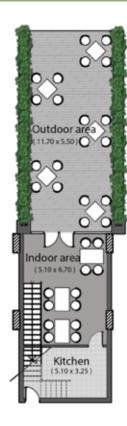

#### Ground floor

1- Kitchen

5.10 x 3.25 m2

2- Indoor area

5.10 x 6.70 m2

#### Outdoor area

1- Outdoor

11.70 x 5.50 m2

#### Upper ground floor

1- Indoor area

5.10 x 12.05 m2