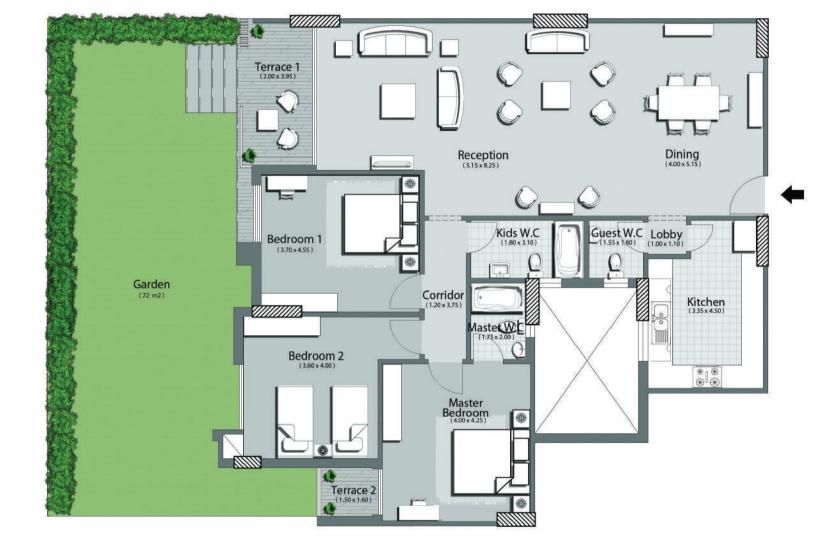

#### TYPE C11

Area : 189 m2 Garden : 72 m2

Clavel Ground Floor - App.5

4.00 x 5.15 m2 1.00 x 1.10 m2 3.35 x 4.50m2 - Guest W.C 1.55 x 1.80 m2 1.20 x 3.75 m2 B- Kids W.C. 1.80 x 3.10 m2 Bedroom 1 3.70 x 4.55 m2 3.60 x 4.00 m2 1- Master Bedroom 4.00 x 4.25 m2 1.75 x 2.00 m2 2- Master W.C. 1.50 x 1.60 m2 - Terrace 2