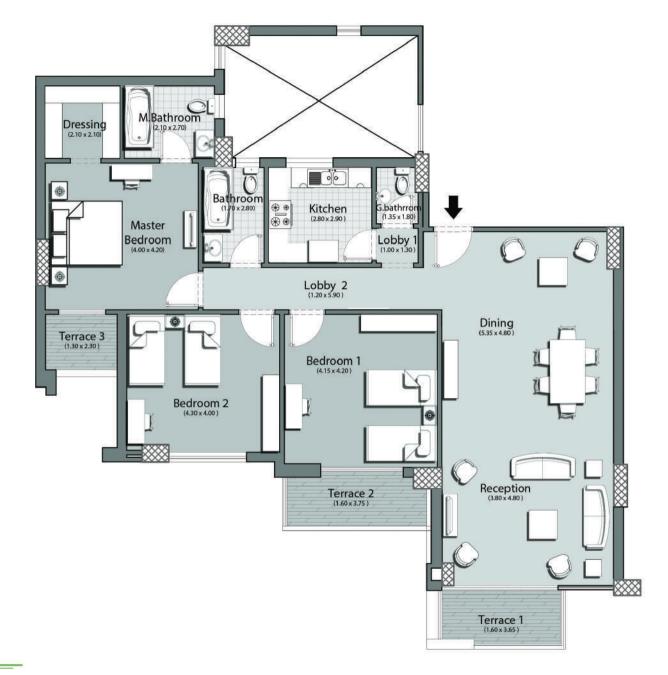

#### TYPE (A)12 Area: 183 m2

Accacia Third Floor - App.34

3.80 x 4.80 m2 1-Reception 5.35 x 4.80 m2 1.60 x 3.65 m2 4- G.Bathroom 1.35 x 1.80 m2 5- Kitchen 2.80 x 2.90 m2 1.70 x 2.80 m2 6-Bathroom 7- Lobby 1 1.00 x 1.30 m2 4.15 x 4.20 m2 8-Bedroom 1 4.30x 4.00 m2 9- Bedroom 2 10-Master Bedroom 4.00 x 4.20 m2 1-Dressing 12- M.Bathroom 13-Lobby 2 1.20 x 5.90 m2 14-Terrace 2 1.60 x 3.65 m2 15-Terrace 3 1.30 x 2.30 m2