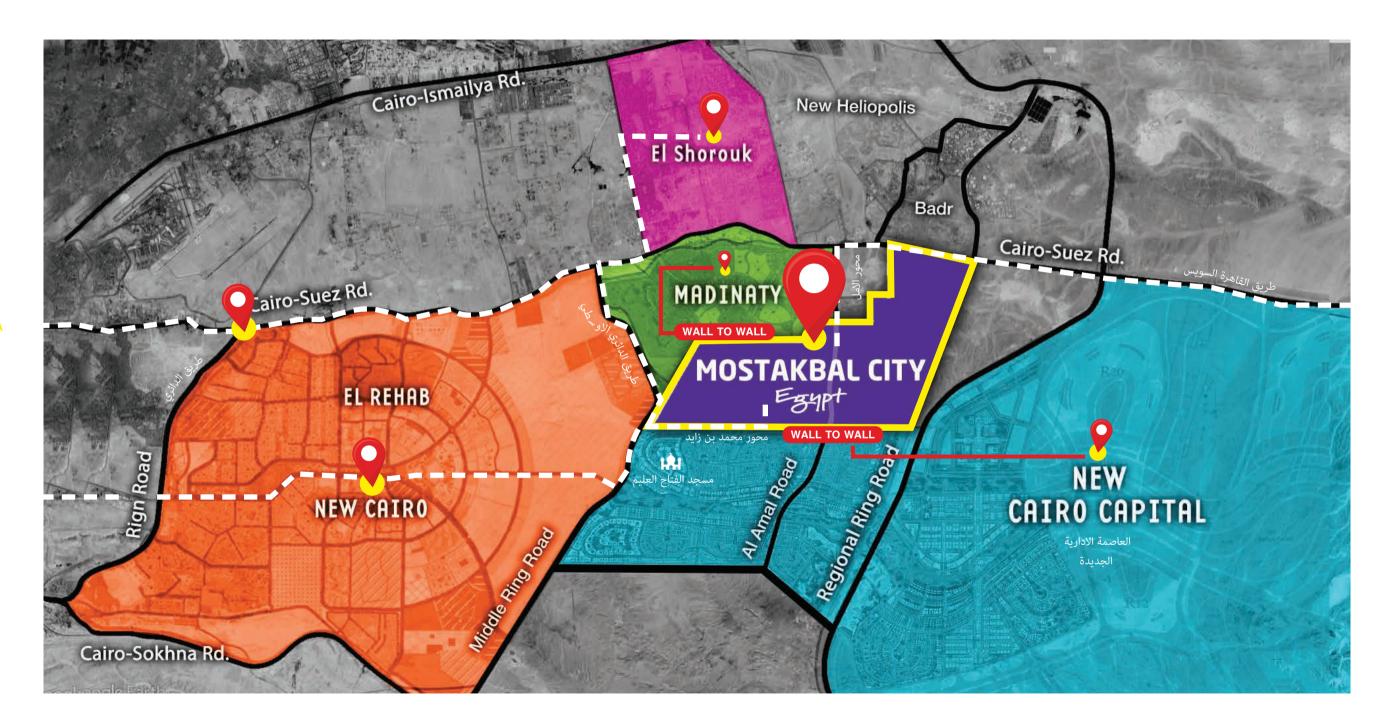

## LOCATION

MISR AL JADIDAH TO LA MIRADA

**NEWCAIRO TO LA MIRADA** 

SUEZ TO LA MIRADA