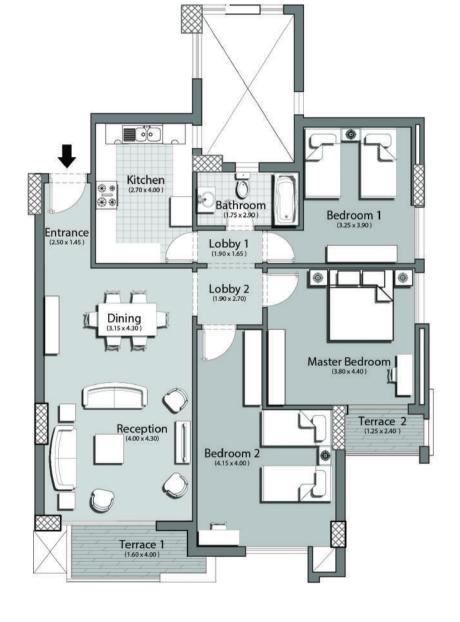

#### TYPE (A) 12

Area: 144 m2

Accacia Second Floor - App.21

2.50 x 1.45 m2 3.15 x 4.30 m2 4.00 x 4.30 m2 4-Terrace 1 1.60 x 4.00 m2 5- Kitchen 2.70 x 4.00m2 6-Bathroom 1.75 x 2.90 m2 7- Lobby 1 1.90 x 1.65 m2 8- Bedroom 1 3.25 x 3.90 m2 9- Bedroom 2 4.15 x 4.00 m2 0-Master Bedroom 3.80 x 4.40 m2 1-Terrace 2 1.25 x 2.40 m2 2-Lobby 2 1.90 x 2.70 m2