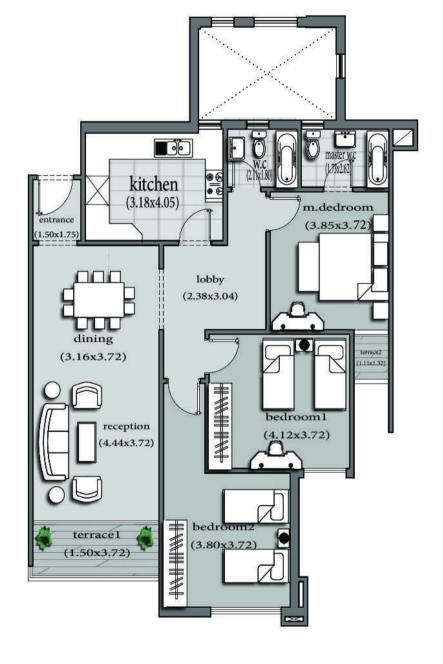

#### TYPE C13

Area: 149 m2

Violletta secondFloor - App. 21

- Entrance 1.50 x 1.75 m2 3.16 x3.72 m2 4.44 x3.72 m2 1.50 x 3.72 m2 1.50 x 3.72 m2 1.50 x 3.72 m2 2.11 x 1.80 m2 2.38 x 3.04 m2 4.12 x 3.72 m2 3.85 x 3.72 m2 3.80 x 3.72 m2 1- Master W.C. 2-Terrace 2 1.11 x 1.32 m2