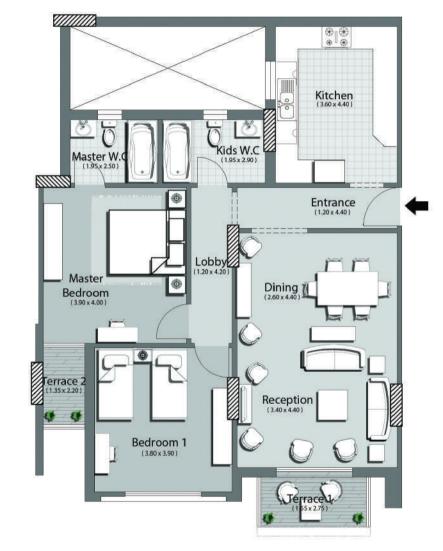

Area: 177 m2

Rosa

First Floor - App.11

4.15 x 4.60 m2 2- Lobby 1.10 x 1.25 m2 2.90 x 3.65 m2 3- Kitchen 1.80 x 2.20 m2 4- Guest W.C 5- Reception 6-Terrace 1 2.05 x 4.10 m2 1.10 x 4.10 m2 7- Corridor 3.80 x 3.90 m2 8-Bedroom 1 9-Bedroom 2 3.90 x 3.90 m2 10- Kids W.C. 11- Master W.C. 1.60 x 2.85 m2 12-Master Bedroom 3.85 x 3.90 m2 13-Terrace 2 1.50 x 2.20 m2