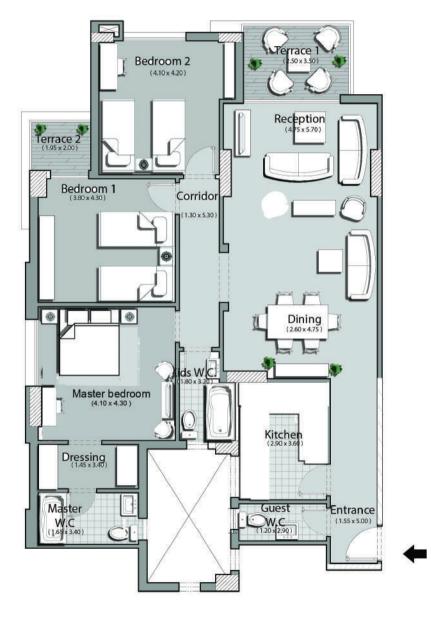

TYPE (A) 12

Area: 213 m2 Azlea Third Floor: App:35

3.00 x 1.50 m2 4.60 x 4.15 m2 2- Dining 4.60 x 4.15 m2 3- Reception 2.70 x 1.60 m2 4-Terrace 1 5- Kitchen 3.65 x 2.60 m2 4.05 x 2.05 m2 6-Bathroom 1.30 x 4.15 m2 7- Lobby 1 8-Bedroom 1 3.85 x 3.60 m2, 9-Bedroom 2 4.10 x 4.00 m2 10-Master Bedroom 5.75 x 3.90 m2 11-Terrace 2 2.85 x 1.25 m2 12-Lobby 2 5.25 x 1.60 m2 13-Dressing 2.90 x 2.40 m2 2.90 x 2.90 m2 14-M.Bathroom 4.05 x 3.75 m2 15-Living Room 16-G.Bathroom 2.40 x 1.30 m2 1.40 x 1.20m2 17-Lobby 3