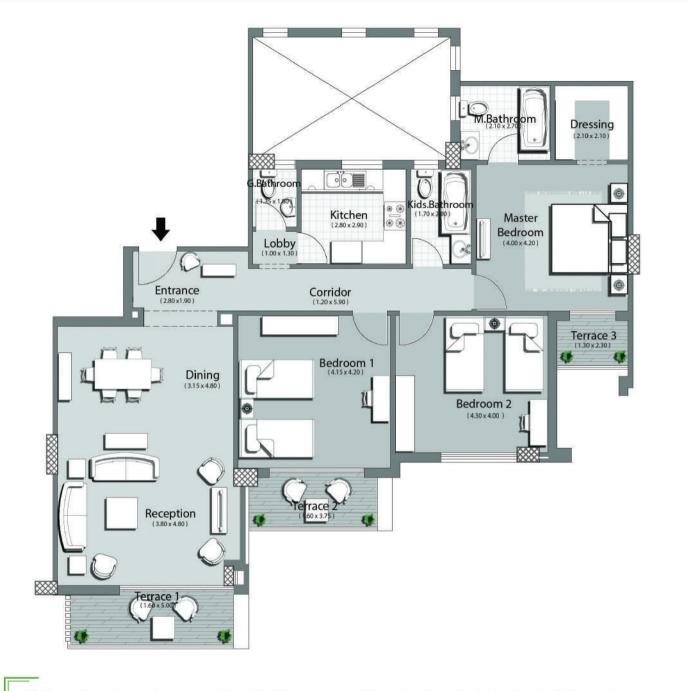

#### TYPE (A4)

Area: 177m2

Azalea First Floor - App.14

2.80 x 1.90 m2 3.15 x 4.80 m2 - Dining 3.80 x 4.80 m2 1.00 x 1.30 m2 - Lobby - Guest Bathroom 1.35 x 1.80 m2 2.80 x 2.90 m2 - Kitchen - Kids Bathroom 1.70 x 2.80 m2 1.60 x 5.00 m2 3- Terrace 1 4.15 x 4.20 m2 0-Terrace 2 4.30 x 4.00 m2 2- Corridor 1.20 x 5.90 m2 3-Master Bedroom 4.00 x 4.20 m2 4-Dressing Room 2.10 x 2.10 m2 2.10 x 2.70 m2 1.30 x 2.30 m2 6- Terrace 3