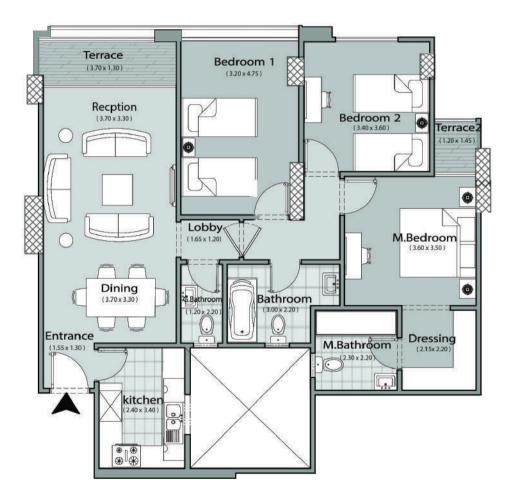

#### TYPE (A)12

Area: 133m2
Azalea
First Floor - App.13

3.70 x 3.30 m2 3.70 x 3.30 m2 2- Reception 3- Guest Bathroom 1.20 x 2.20 m2 4- Kitchen 2.40 x 3.40m2 5- Bathroom 3.00 x 2.20 m2 6-Bedroom 1 3.20x 4.75 m2 7-Terrace 3.70 x 1.30 m2 8-Bedroom 2 9- Entrance 1.55 x 1.30 m2 10-Master Bedroom 3.60 x 3.50 m2 11-Dressing Room 2.15x 2.20 m2 2.30 x 2.20 m2 13-Lobby 1.65 x 1.20 m2

14-Terrace 2

1.20 x 1.45 m2

All dimensions shown above are axis to axis. Diagrams are not to scale, doesn't include structural elements and are for illustrative purposes only. The total built-up area of the unit includes the walls thickness and the unit share of building utilities.