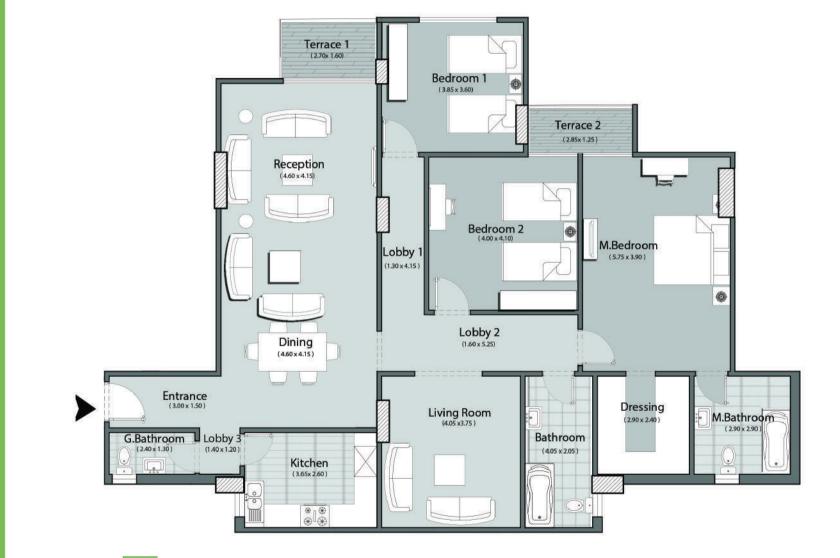

Area: 177 m2

Rosa

First Floor - App.11

4.15 x 4.60 m2 2- Lobby 1.10 x 1.25 m2 2.90 x 3.65 m2 3- Kitchen 1.80 x 2.20 m2 4- Guest W.C 5- Reception 6-Terrace 1 2.05 x 4.10 m2 1.10 x 4.10 m2 7- Corridor 3.80 x 3.90 m2 8-Bedroom 1 9-Bedroom 2 3.90 x 3.90 m2 10- Kids W.C. 11- Master W.C. 1.60 x 2.85 m2 12-Master Bedroom 3.85 x 3.90 m2 13-Terrace 2 1.50 x 2.20 m2