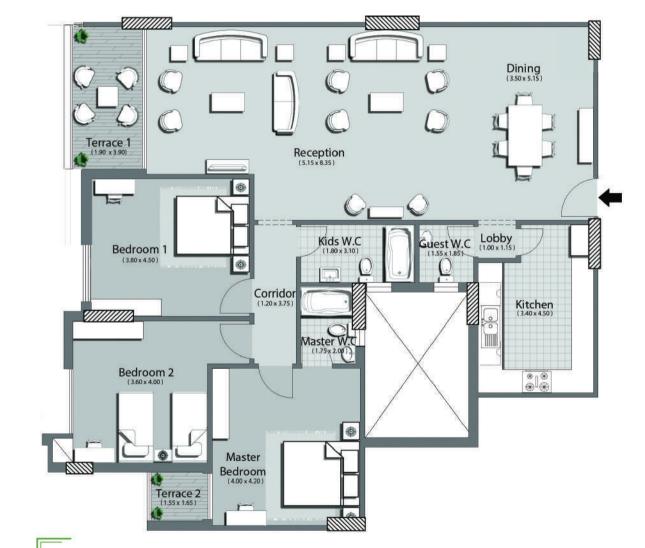

Area: 188 m2

Clavel

First Floor - App.15

5.15 x 8.35 m2 2- Reception 1.90 x 3.90 m2 3-Terrace 1 1.00 x 1.10 m2 5- Kitchen 3.40 x 4.50m2 6- Guest W.C 1.55 x 1.85 m2 1.20 x 3.75 m2 8-Bedroom 1 3.80 x 4.50 m2 9- Bedroom 2 3.60 x 4.00 m2 10-Master Bedroom 4.00 x 4.20 m2 1.75 x 2.00 m2 11- Master W.C. 12-Terrace 2 1.55 x 1.65 m2 1.85 x 3.10 m2 13- Kids W.C.

All dimensions shown above are axis to axis. Diagrams are not to scale, doesn't include structural elements and are for illustrative purposes only. The total built-up area of the unit includes the walls thickness and the unit share of building utilities.