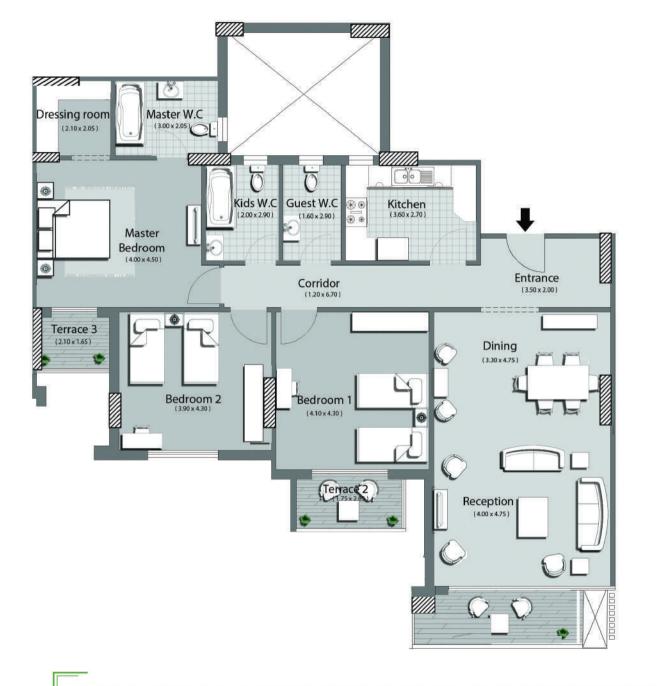

#### TYPE C11

Area: 186 m2

Violette

First Floor - App.14

3.50 x 2.00 m2 4.00 x 4.75 m2 4-Terrace 1 1.50 x 4.40 m2 5- Kitchen 3.60 x 2.70 m2 6- Guest W.C 1.60 x 2.90 m2 - Kids W.C. 2.00 x 2.90 m2 8- Bedroom 1 4.10 x 4.35 m2 - Bedroom 2 3.90 x 4.30 m2 10-Master Bedroom 4.00 x 4.50 m2 3.00 x 2.05 m2 1.75 x 2.80 m2 14-Terrace 3 15-Corridor 1.20 x 6.50 m2