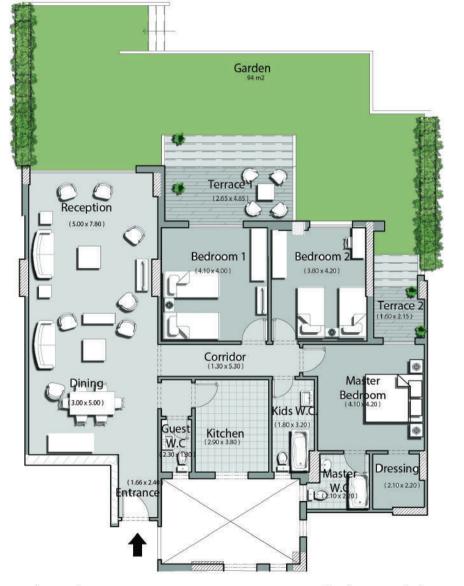

#### TYPE A2

Area: 215 m2 Garden: 94 m2

Azalea Ground Floor - App.3

1.66 x 2.40 m2 3- Reception 5.00 x 7.80 m2 4- Guest W.C. 2.30 x 1.30 m2 5- Kitchen 2.90 x 3.80m2 6- Kids W.C. 1.80 x 3.20 m2 7- Bedroom 1 4.10 x 4.00 m2 8-Terrace 1 2.65 x 4.85 m2 9-Bedroom 2 3.80 x 4.20 m2 0- Corridor 1.30 x 5.30 m2 1-Master Bedroom 4.10x 4.20 m2 2-Dressing Room 2.10 x 2.20 m2 3- W.C (M.B) 2.20x 2.70 m2 4- Terrace 2