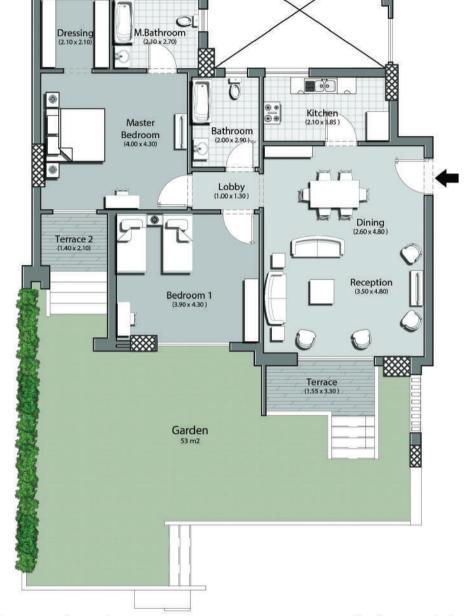

#### TYPE (A) 12

Area: 122 m2 Garden: 53 m2

Accac

Ground Floor - App.4

1- Reception 2.60 x 4.80 m2 2- Dining 3.50 x 4.80 m2 3- Terrace 1 1.55 x 3.30 m2 4- Kitchen 2.10 x 3.85 m2 5-Bathroom 2.00 x 2.90 m2 6- Lobby 1.00 x 1.30 m2 7- Bedroom 1 3.90 x 4.30 m2 8-Master Bedroom 4.00 x 4.30 m2 9-Dressing 2.10 x 2.10 m2

1.40 x 2.10 m2

1-Terrace 2