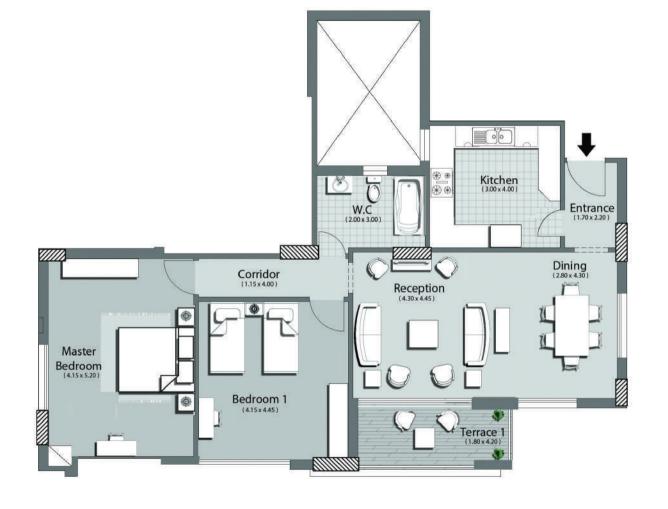

#### TYPE C11

Area: 129 m2

Clavel

First Floor - App.14

4.30 x 4.45 m2 1.70 x 4.00 m2 -W.C. 2.00 x 3.00 m2 1.15 x 4.00 m2 4.15 x 4.45 m2 -Master Bedroom 4.15 x 5.20 m2

Area: 130 m2

Rosa Second Floor - App.23