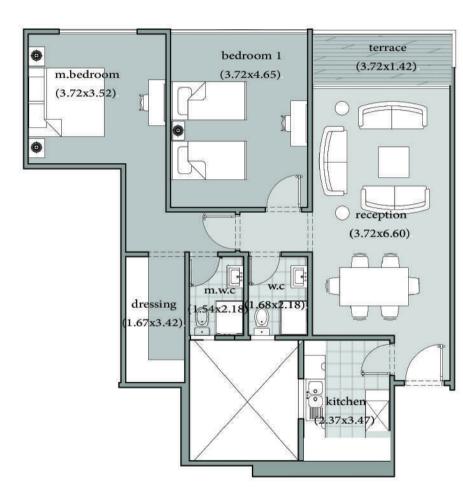

#### TYPE A12

Area: 114 m2

Accacia First Floor - App 13

 1\_reception
 3.72x6.60 m2

 2\_terrace
 3.72x1.42 m2

 3\_bedroom1
 3.72x4.65 m2

 4\_m.bedroom
 3.72x3.52 m2

 5\_dreesing
 1.67x3.42 m2

 6\_m.w.c
 1.54x2.18 m2

 7\_kitchen
 2.37x3.47 m2

 8\_bathroom
 1.68x2.18 m2

All dimensions shown above are axis to axis. Diagrams are not to scale, doesn't include structural elements and are for illustrative purposes only. The total built-up area of the unit includes the walls thickness and the unit share of building utilities.