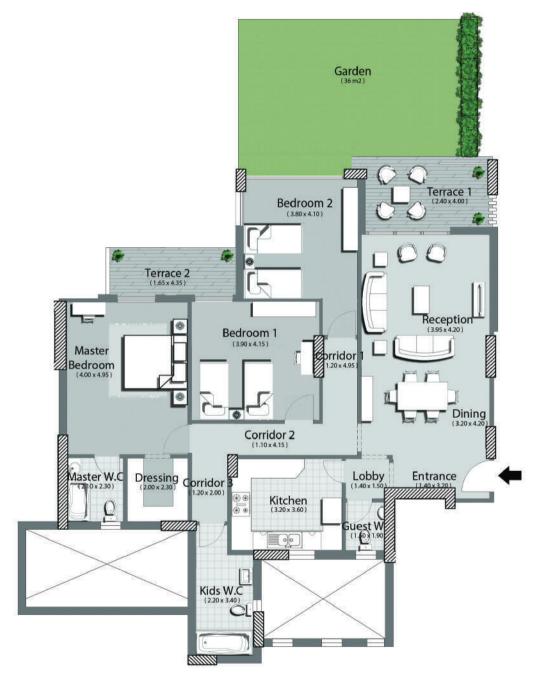

Area: 190 m2 Garden: 36 m2

Lavanda Ground Floor - App.2

1.40 x 3.20 m2 - Entrance 3.20 x 4.20 m2 3.95 x 4.20 m2 2.40 x 4.00 m2 5-Lobby 1.40 x 1.50 m<sup>2</sup> 6- Kitchen 3.20 x 3.60m2 1.50 x 1.90 m2 7- Guest W.C 8-Corridor 1 1.20 x 4.95 m2 3.90 x 4.15 m2 9-Bedroom 1 10-Terrace 2 1.65 x 4.35 m2 3.80 x 4.10 m2 11-Bedroom 2 12-Corridor 2 1.10 x 4.15 m2 13-Master Bedroom 4.00 x 4.95 m2

14-Corridor 3

15- Kids W.C.

1.20 x 2.00 m2

2.20 x 3.40 m2

All dimensions shown above are axis to axis. Diagrams are not to scale, doesn't include structural elements and are for illustrative purposes only. The total built-up area of the unit includes the walls thickness and the unit share of building utilities.