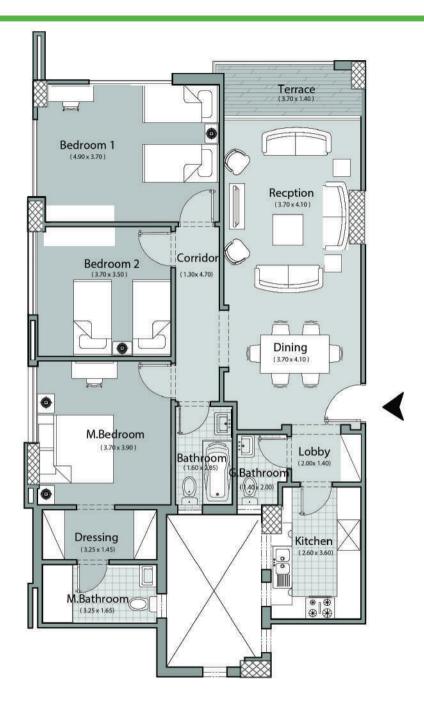

#### TYPE (A)12

Area: 149 m2

Azalea Fourth Floor - App.42

3.70 x 4.10 m2 3.70 x 4.10 m2 3- Guest Bathroom 1.40 x 2.00 m2 4- Kitchen 2.60 x 3.60m2 1.60 x 2.85 m2 4.90 x 3.70 m2 3.70 x 1.40 m2 7-Terrace 3.70 x 3.50 m2 1.30 x 4.70 m2 9- Corridor 10-Master Bedroom 3.70 x 3.90 m2 11-Dressing Room 3.25 x 1.45 m2 3.25 x 1.65 m2 2.00 x 1.40 m2

All dimensions shown above are axis to axis . Diagrams are not to scale , doesn't include structural elements and are for illustrative purposes only. The total built-up area of the unit includes the walls thickness and the unit share of building utilities .