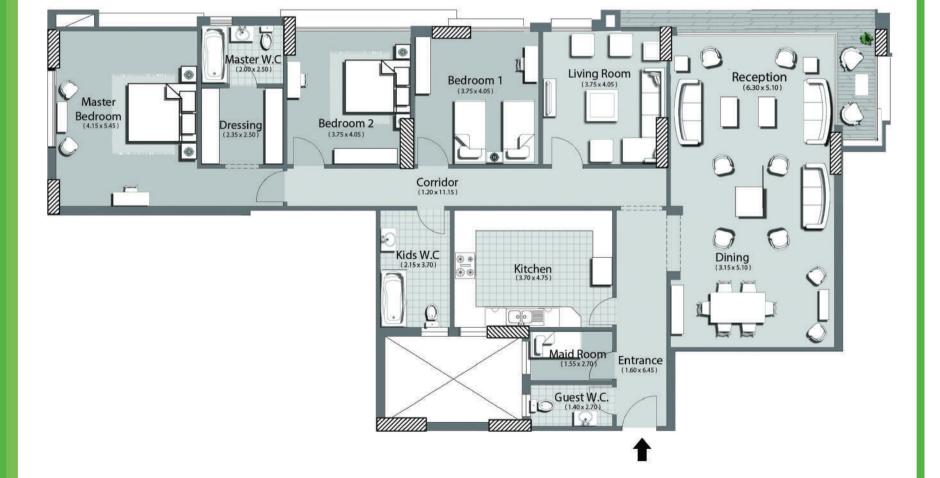

#### TYPE C11

Area: 251 m2

Clavel

First Floor - App.12

6.30 x 5.10 m2 3.90 x 1.40 m2 Guest W.C. - Maid Room 1.55 x 2.70 m2 1.20 x 11.15 m2 - Living Room 3.75 x 4.05 m2 )- Bedroom 1 3.75 x 4.05 m2 3.75 x 4.05 m2 - Bedroom 2 2.35 x 2.50 m2 3- Master W.C. 2.00 x 2.50 m2 1-Master Bedroom 4.15 x 5.45 m2 5- Kids W.C. 2.15 x 3.70 m2