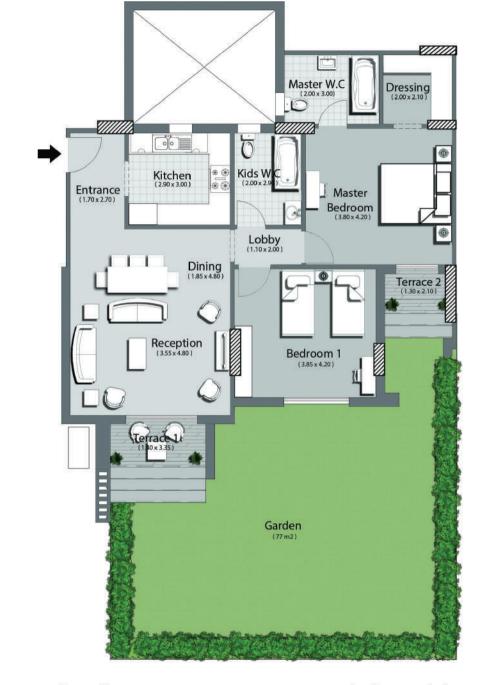

Area: 122 m2 Garden: 77 m2

Ground Floor - App.4 1.70 x 2.70 m2 1.85 x 4.80 m2 2- Dining 3.55 x 4.80 m2 3- Reception 1.40 x 3.35 m2 4-Terrace 1 5- Kitchen 6- Kids W.C. 2.00 x 2.90 m2 1.10 x 2.00 m2 8-Bedroom 1 3.85 x 4.20 m2 9- Master Bedroom 3.80 x 4.20 m2 10- Dressing

2.00 x 3.00 m2

11- Master W.C.

12-Terrace 2

All dimensions shown above are axis to axis. Diagrams are not to scale, doesn't include structural elements and are for illustrative purposes only. The total built-up area of the unit includes the walls thickness and the unit share of building utilities.