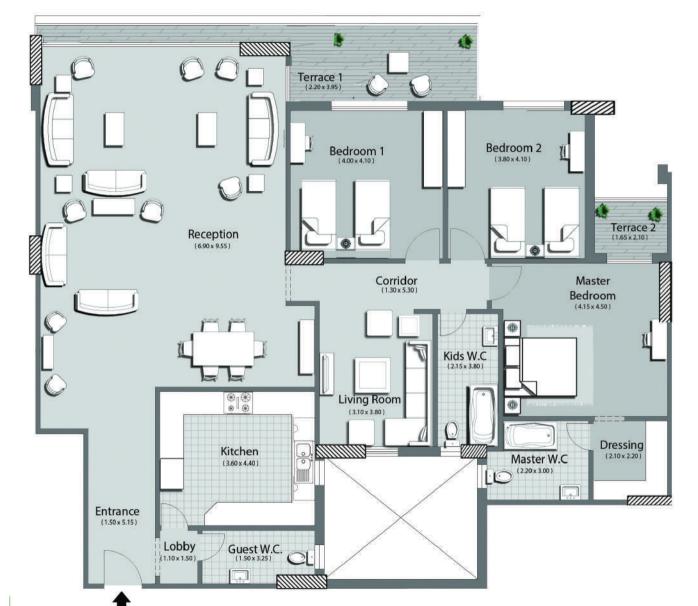

Arae: 250 m2

Lavanda

Third Floor - App.33

1.50 x 5.15 m2 I-Entrance 2- Dining 2.25 x 7.40 m2 6.90 x 9.55 m2 3- Reception 2.20 x 5.05m2 4-Terrace 1 1.10 x 1.50 m2 6- Kitchen 3.60 x 4.40m2 1.50 x 3.25 m2 7-Guest W.C. 8- Corridor 1.30 x 5.30 m2 9-Bedroom 1 4.00 x 4.10 m2 10-Bedroom 2 3.80 x 4.10 m2 11- Kids W.C. 1.70 x 3.80 m2 2-Master Bedroom 4.15 x 4.50 m2 13-Terrace 2 1.60 x 2.30 m2 14- Dressing 2.10 x 2.20 m2 15- Master W.C. 2.20 x 3.00 m2

All dimensions shown above are axis to axis. Diagrams are not to scale, doesn't include structural elements and are for illustrative purposes only. The total built-up area of the unit includes the walls thickness and the unit share of building utilities.