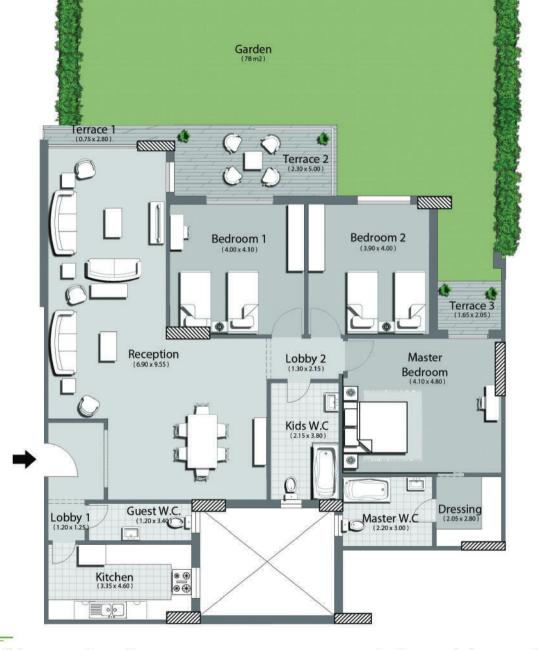

Arae: 250 m2

Lavanda

Third Floor - App.33

1.50 x 5.15 m2 I-Entrance 2- Dining 2.25 x 7.40 m2 6.90 x 9.55 m2 3- Reception 2.20 x 5.05m2 4-Terrace 1 1.10 x 1.50 m2 6- Kitchen 3.60 x 4.40m2 1.50 x 3.25 m2 7-Guest W.C. 8- Corridor 1.30 x 5.30 m2 9-Bedroom 1 4.00 x 4.10 m2 10-Bedroom 2 3.80 x 4.10 m2 11- Kids W.C. 1.70 x 3.80 m2 2-Master Bedroom 4.15 x 4.50 m2 13-Terrace 2 1.60 x 2.30 m2 14- Dressing 2.10 x 2.20 m2 15- Master W.C. 2.20 x 3.00 m2