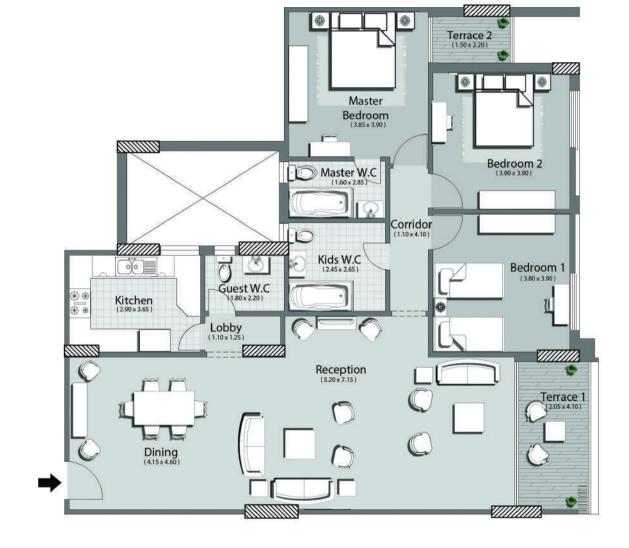

Area: 177 m2

Rosa

First Floor - App.11

4.15 x 4.60 m2 2- Lobby 1.10 x 1.25 m2 2.90 x 3.65 m2 3- Kitchen 1.80 x 2.20 m2 4- Guest W.C 5- Reception 6-Terrace 1 2.05 x 4.10 m2 1.10 x 4.10 m2 7- Corridor 3.80 x 3.90 m2 8-Bedroom 1 9-Bedroom 2 3.90 x 3.90 m2 10- Kids W.C. 11- Master W.C. 1.60 x 2.85 m2 12-Master Bedroom 3.85 x 3.90 m2 13-Terrace 2 1.50 x 2.20 m2

All dimensions shown above are axis to axis. Diagrams are not to scale, doesn't include structural elements and are for illustrative purposes only. The total built-up area of the unit includes the walls thickness and the unit share of building utilities.