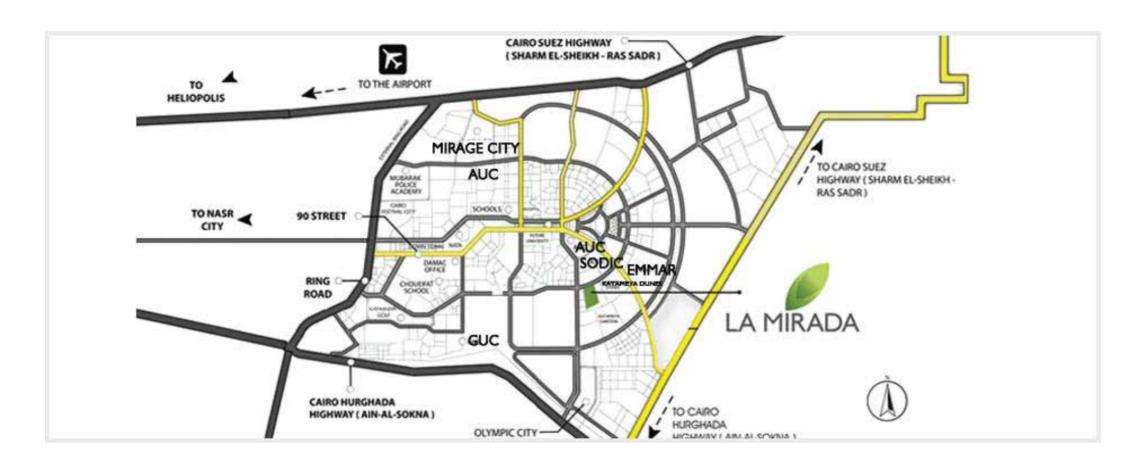

# LOCATION

Overseeing the Golden square - New Cairo, alongside a premium neighbourhood. Only a few minutes to spare on a ride to reach main roads. Cairo International airport and international schools &

on a ride to reach main roads, Cairo International airport and international schools & universities.