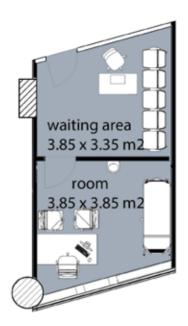

#### first floor

1- room 3.85 x 3.85 m2 2- waiting area 3.85 x 3.35 m2

clinic 118

clinic area:

41 m2