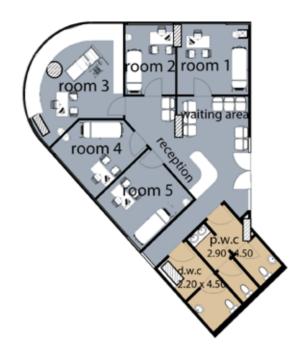

#### first floor

1- room 1 3.55 x 3.50 m2

2- room 2 3.55 x 3.50 m2

3- waiting area 6.90 x 2.10 m2

center 110

clinic area:

182m2

center 110 11.50x10.20m2

#### first floor

| 1113111001     |                |
|----------------|----------------|
| 1- reception   | 1.90 x 1.80 m2 |
| 2- room 1      | 3.75 x 3.70 m2 |
| 3- room 2      | 2.65 x 3.70 m2 |
| 4- room 3      | 5.15 x 4.80 m2 |
| 5- room 4      | 3.65 x 3.45m2  |
| 6- room 5      | 3.65 x 3.50 m2 |
| 7-waiting area | 3.80 x 2.80 m2 |
| 8-patient w.c  | 2.90 x 4.50 m2 |
| 9- doctor w.c  | 2.20x 4.50 m2  |