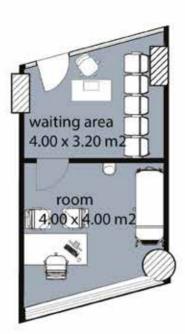

#### first floor

1- room 4.00 x 4.00 m2 2- waiting area 4.00x3.20 m2

clinic 115

clinic area:

41 m2

#### first floor

1- room 4.00 x 4.00 m2 2- waiting area 4.00 x 3.20 m2

clinic 117

clinic area:

40 m2