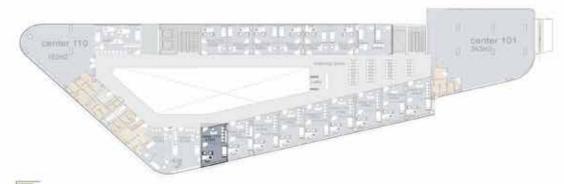

#### center101

#### clinic area:

343m2

center 101 16.70 x 13.30 m2

#### First floor

| 1- reception     | 3.55x 1.70 m2  |
|------------------|----------------|
| 2- room 1        | 4.10 x 4.80 m2 |
| 3- room 2        | 2.70 x 4.10 m2 |
| 4- room 3        | 2.70 x 4.10 m2 |
| 5- room 4        | 3.10 x 4.10 m2 |
| 6- room 5        | 4.40 x 5.15 m2 |
| 7- room 6        | 3.50 x 3.40 m2 |
| 8- room 7        | 4.50 x 4.45 m2 |
| 9- room 8        | 3.10 x 5.80 m2 |
| 10- room9        | 3.70 x 3.40 m2 |
| 11- room10       | 3.70 x 3.30 m2 |
| 12- room11       | 3.55 x 3.15 m2 |
| 13-patient w.c   | 2.40 x 5.40 m2 |
| 14- doctor w.c   | 2.40x 3.00 m2  |
| 15- waiting area | 9.80x 4.30 m2  |
|                  |                |

#### first floor

1- room 1 3.55 x 3.50 m2

2- room 2 3.55 x 3.50 m2

3- waiting area 6.90 x 2.10 m2

center 110

clinic area:

182m2

center 110 11.50x10.20m2

#### first floor

| 1113111001     |                |
|----------------|----------------|
| 1- reception   | 1.90 x 1.80 m2 |
| 2- room 1      | 3.75 x 3.70 m2 |
| 3- room 2      | 2.65 x 3.70 m2 |
| 4- room 3      | 5.15 x 4.80 m2 |
| 5- room 4      | 3.65 x 3.45m2  |
| 6- room 5      | 3.65 x 3.50 m2 |
| 7-waiting area | 3.80 x 2.80 m2 |
| 8-patient w.c  | 2.90 x 4.50 m2 |
| 9- doctor w.c  | 2.20x 4.50 m2  |