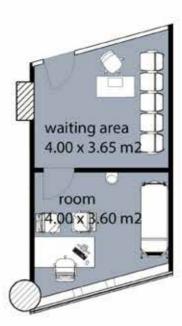

#### first floor

1- room 4.00 x 3.60 m2 2- waiting area 4.00x3.65 m2

clinic 116

clinic area:

41 m2