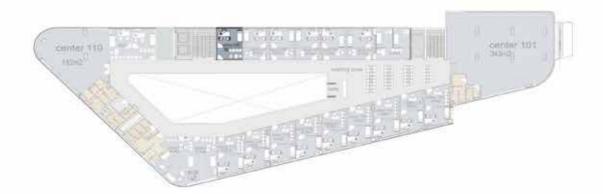

#### center101

#### clinic area:

343m2

center 101 16.70 x 13.30 m2

#### first floor

1- room 1 3.55 x 3.50 m2

2- room 2 3.55 x 3.50 m2

3- waiting area 6.90 x 2.10 m2

center 110

clinic area:

182m2

center 110 11.50x10.20m2