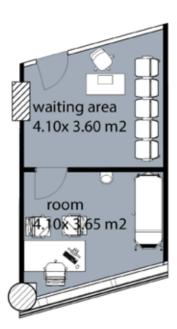

#### first floor

1- room 4.10 x 3.65m2 2- waiting area 4.10x3.60 m2

clinic 120

clinic area:

39m2