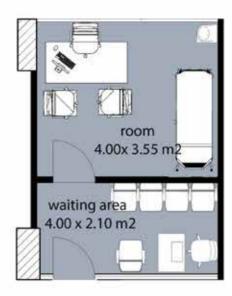

# clinic106

clinic area:

32 m2

#### first floor

1- room

4.00 x 3.55m2

2- waiting area 4.00 x 2.10 m2