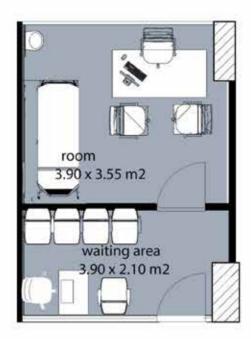

# clinic105

clinic area:

32 m2

#### first floor

1- room 3.90 x 3.55m2

2- waiting area 3.90 x 2.10 m2