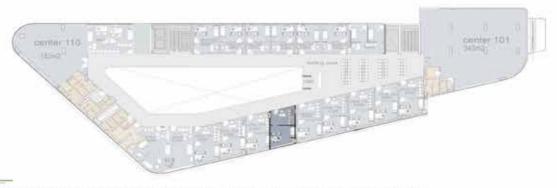

#### center101

#### clinic area:

343m2

center 101 16.70 x 13.30 m2

#### first floor

1- room 1 3.55 x 3.50 m2

2- room 2 3.55 x 3.50 m2

3- waiting area 6.90 x 2.10 m2

center 110

clinic area:

182m2

center 110 11.50x10.20m2