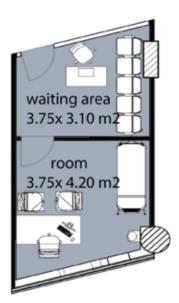

#### first floor

1- room 3.75 x 4.20 m2 2- waiting area 3.75x3.10 m2

clinic 121

clinic area:

43 m2