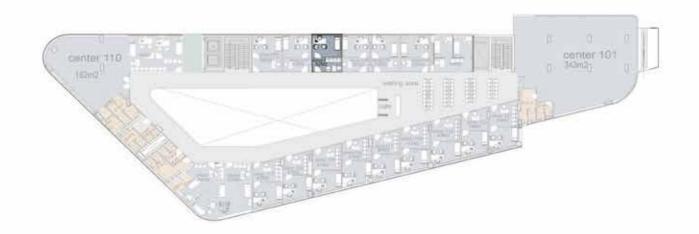

#### first floor

1- room 1 3.55 x 3.50 m2

2- room 2 3.55 x 3.50 m2

3- waiting area 6.90 x 2.10 m2

center 110

clinic area:

182m2

center 110 11.50x10.20m2

#### first floor

| 1113111001     |                |
|----------------|----------------|
| 1- reception   | 1.90 x 1.80 m2 |
| 2- room 1      | 3.75 x 3.70 m2 |
| 3- room 2      | 2.65 x 3.70 m2 |
| 4- room 3      | 5.15 x 4.80 m2 |
| 5- room 4      | 3.65 x 3.45m2  |
| 6- room 5      | 3.65 x 3.50 m2 |
| 7-waiting area | 3.80 x 2.80 m2 |
| 8-patient w.c  | 2.90 x 4.50 m2 |
| 9- doctor w.c  | 2.20x 4.50 m2  |

# clinic111

clinic area:

62m2

#### first floor

1- room 1 2.50 x 4.30 m2

2- room 2 2.40 x 4.80 m2

3- waiting area 4.00 x 3.00 m2

4- doctor w.c 1.40 x 1.75 m2

5- patient w.c 1.40 x 1.75 m2