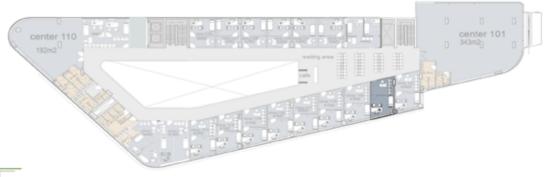

#### center101

#### clinic area:

343m2

center 101 16.70 x 13.30 m2

#### First floor

| 1- reception     | 3.55x 1.70 m2  |
|------------------|----------------|
| 2- room 1        | 4.10 x 4.80 m2 |
| 3- room 2        | 2.70 x 4.10 m2 |
| 4- room 3        | 2.70 x 4.10 m2 |
| 5- room 4        | 3.10 x 4.10 m2 |
| 6- room 5        | 4.40 x 5.15 m2 |
| 7- room 6        | 3.50 x 3.40 m2 |
| 8- room 7        | 4.50 x 4.45 m2 |
| 9- room 8        | 3.10 x 5.80 m2 |
| 10- room9        | 3.70 x 3.40 m2 |
| 11- room10       | 3.70 x 3.30 m2 |
| 12- room11       | 3.55 x 3.15 m2 |
| 13-patient w.c   | 2.40 x 5.40 m2 |
| 14- doctor w.c   | 2.40x 3.00 m2  |
| 15- waiting area | 9.80x 4.30 m2  |
|                  |                |

#### first floor

1- room 1 3.55 x 3.50 m2

2- room 2 3.55 x 3.50 m2

3- waiting area 6.90 x 2.10 m2

center 110

clinic area:

182m2

center 110 11.50x10.20m2

#### first floor

| 1113111001     |                |
|----------------|----------------|
| 1- reception   | 1.90 x 1.80 m2 |
| 2- room 1      | 3.75 x 3.70 m2 |
| 3- room 2      | 2.65 x 3.70 m2 |
| 4- room 3      | 5.15 x 4.80 m2 |
| 5- room 4      | 3.65 x 3.45m2  |
| 6- room 5      | 3.65 x 3.50 m2 |
| 7-waiting area | 3.80 x 2.80 m2 |
| 8-patient w.c  | 2.90 x 4.50 m2 |
| 9- doctor w.c  | 2.20x 4.50 m2  |