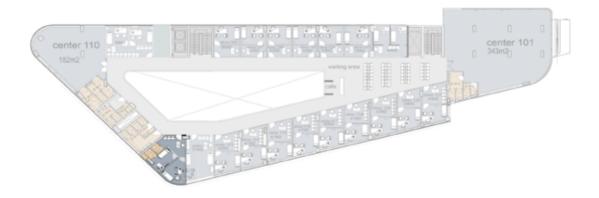

#### center101

#### clinic area:

343m2

center 101 16.70 x 13.30 m2

#### first floor

1- room 1 3.55 x 3.50 m2

2- room 2 3.55 x 3.50 m2

3- waiting area 6.90 x 2.10 m2

center 110

clinic area:

182m2

center 110 11.50x10.20m2

#### first floor

| 1113111001     |                |
|----------------|----------------|
| 1- reception   | 1.90 x 1.80 m2 |
| 2- room 1      | 3.75 x 3.70 m2 |
| 3- room 2      | 2.65 x 3.70 m2 |
| 4- room 3      | 5.15 x 4.80 m2 |
| 5- room 4      | 3.65 x 3.45m2  |
| 6- room 5      | 3.65 x 3.50 m2 |
| 7-waiting area | 3.80 x 2.80 m2 |
| 8-patient w.c  | 2.90 x 4.50 m2 |
| 9- doctor w.c  | 2.20x 4.50 m2  |