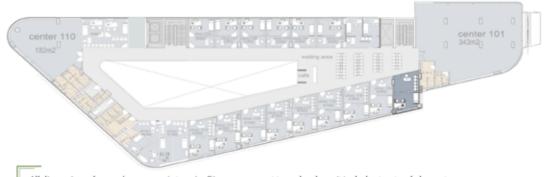

#### center101

#### clinic area:

343m2

center 101 16.70 x 13.30 m2

#### First floor

| 1- reception     | 3.55x 1.70 m2  |
|------------------|----------------|
| 2- room 1        | 4.10 x 4.80 m2 |
| 3- room 2        | 2.70 x 4.10 m2 |
| 4- room 3        | 2.70 x 4.10 m2 |
| 5- room 4        | 3.10 x 4.10 m2 |
| 6- room 5        | 4.40 x 5.15 m2 |
| 7- room 6        | 3.50 x 3.40 m2 |
| 8- room 7        | 4.50 x 4.45 m2 |
| 9- room 8        | 3.10 x 5.80 m2 |
| 10- room9        | 3.70 x 3.40 m2 |
| 11- room10       | 3.70 x 3.30 m2 |
| 12- room11       | 3.55 x 3.15 m2 |
| 13-patient w.c   | 2.40 x 5.40 m2 |
| 14- doctor w.c   | 2.40x 3.00 m2  |
| 15- waiting area | 9.80x 4.30 m2  |
|                  |                |

#### first floor

1- room 1 3.55 x 3.50 m2

2- room 2 3.55 x 3.50 m2

3- waiting area 6.90 x 2.10 m2

center 110

clinic area:

182m2

center 110 11.50x10.20m2

#### first floor

| 1113111001     |                |
|----------------|----------------|
| 1- reception   | 1.90 x 1.80 m2 |
| 2- room 1      | 3.75 x 3.70 m2 |
| 3- room 2      | 2.65 x 3.70 m2 |
| 4- room 3      | 5.15 x 4.80 m2 |
| 5- room 4      | 3.65 x 3.45m2  |
| 6- room 5      | 3.65 x 3.50 m2 |
| 7-waiting area | 3.80 x 2.80 m2 |
| 8-patient w.c  | 2.90 x 4.50 m2 |
| 9- doctor w.c  | 2.20x 4.50 m2  |