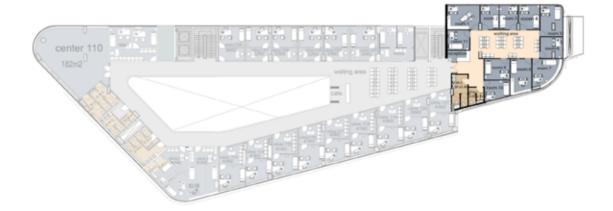

#### first floor

1- room 1 3.55 x 3.50 m2

2- room 2 3.55 x 3.50 m2

3- waiting area 6.90 x 2.10 m2

center 110

clinic area:

182m2

center 110 11.50x10.20m2

#### first floor

| 1113111001     |                |
|----------------|----------------|
| 1- reception   | 1.90 x 1.80 m2 |
| 2- room 1      | 3.75 x 3.70 m2 |
| 3- room 2      | 2.65 x 3.70 m2 |
| 4- room 3      | 5.15 x 4.80 m2 |
| 5- room 4      | 3.65 x 3.45m2  |
| 6- room 5      | 3.65 x 3.50 m2 |
| 7-waiting area | 3.80 x 2.80 m2 |
| 8-patient w.c  | 2.90 x 4.50 m2 |
| 9- doctor w.c  | 2.20x 4.50 m2  |