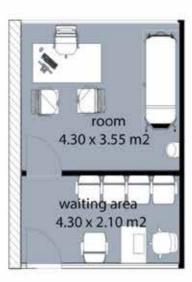

# clinic103

clinic area:

35 m2

#### first floor

1- room 4.30 x 3.55m2

2- waiting area 4.30 x 2.10 m2