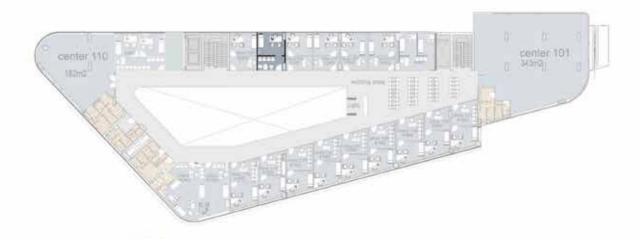

#### first floor

1- room 1 3.55 x 3.50 m2

2- room 2 3.55 x 3.50 m2

3- waiting area 6.90 x 2.10 m2

center 110

clinic area:

182m2

center 110 11.50x10.20m2

#### first floor

| 1113111001     |                |
|----------------|----------------|
| 1- reception   | 1.90 x 1.80 m2 |
| 2- room 1      | 3.75 x 3.70 m2 |
| 3- room 2      | 2.65 x 3.70 m2 |
| 4- room 3      | 5.15 x 4.80 m2 |
| 5- room 4      | 3.65 x 3.45m2  |
| 6- room 5      | 3.65 x 3.50 m2 |
| 7-waiting area | 3.80 x 2.80 m2 |
| 8-patient w.c  | 2.90 x 4.50 m2 |
| 9- doctor w.c  | 2.20x 4.50 m2  |

# clinic111

clinic area:

62m2

#### first floor

1- room 1 2.50 x 4.30 m2

2- room 2 2.40 x 4.80 m2

3- waiting area 4.00 x 3.00 m2

4- doctor w.c 1.40 x 1.75 m2

5- patient w.c 1.40 x 1.75 m2