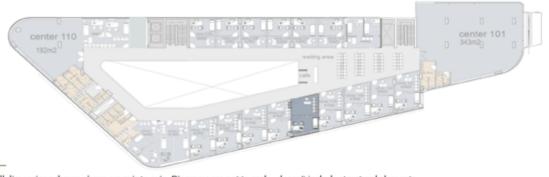

#### center101

#### clinic area:

343m2

center 101 16.70 x 13.30 m2

#### First floor

| 1- reception     | 3.55x 1.70 m2  |
|------------------|----------------|
| 2- room 1        | 4.10 x 4.80 m2 |
| 3- room 2        | 2.70 x 4.10 m2 |
| 4- room 3        | 2.70 x 4.10 m2 |
| 5- room 4        | 3.10 x 4.10 m2 |
| 6- room 5        | 4.40 x 5.15 m2 |
| 7- room 6        | 3.50 x 3.40 m2 |
| 8- room 7        | 4.50 x 4.45 m2 |
| 9- room 8        | 3.10 x 5.80 m2 |
| 10- room9        | 3.70 x 3.40 m2 |
| 11- room10       | 3.70 x 3.30 m2 |
| 12- room11       | 3.55 x 3.15 m2 |
| 13-patient w.c   | 2.40 x 5.40 m2 |
| 14- doctor w.c   | 2.40x 3.00 m2  |
| 15- waiting area | 9.80x 4.30 m2  |
|                  |                |

#### first floor

1- room 1 3.55 x 3.50 m2

2- room 2 3.55 x 3.50 m2

3- waiting area 6.90 x 2.10 m2

center 110

clinic area:

182m2

center 110 11.50x10.20m2

#### first floor

| 1113111001     |                |
|----------------|----------------|
| 1- reception   | 1.90 x 1.80 m2 |
| 2- room 1      | 3.75 x 3.70 m2 |
| 3- room 2      | 2.65 x 3.70 m2 |
| 4- room 3      | 5.15 x 4.80 m2 |
| 5- room 4      | 3.65 x 3.45m2  |
| 6- room 5      | 3.65 x 3.50 m2 |
| 7-waiting area | 3.80 x 2.80 m2 |
| 8-patient w.c  | 2.90 x 4.50 m2 |
| 9- doctor w.c  | 2.20x 4.50 m2  |