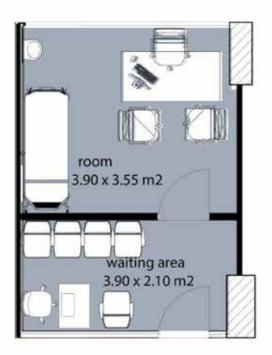

# clinic105

clinic area:

32 m2

#### first floor

1- room 3.90 x 3.55m2

2- waiting area 3.90 x 2.10 m2