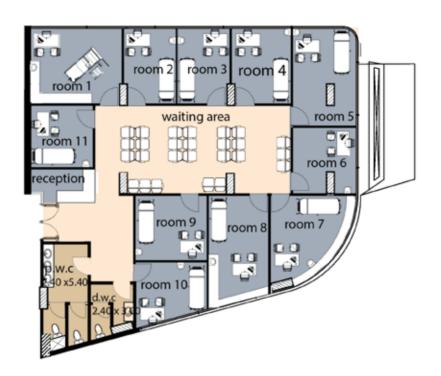

#### center101

#### clinic area:

343m2

center 101 16.70 x 13.30 m2

#### First floor

| 1- reception     | 3.55x 1.70 m2  |
|------------------|----------------|
| 2- room 1        | 4.10 x 4.80 m2 |
| 3- room 2        | 2.70 x 4.10 m2 |
| 4- room 3        | 2.70 x 4.10 m2 |
| 5- room 4        | 3.10 x 4.10 m2 |
| 6- room 5        | 4.40 x 5.15 m2 |
| 7- room 6        | 3.50 x 3.40 m2 |
| 8- room 7        | 4.50 x 4.45 m2 |
| 9- room 8        | 3.10 x 5.80 m2 |
| 10- room9        | 3.70 x 3.40 m2 |
| 11- room10       | 3.70 x 3.30 m2 |
| 12- room11       | 3.55 x 3.15 m2 |
| 13-patient w.c   | 2.40 x 5.40 m2 |
| 14- doctor w.c   | 2.40x 3.00 m2  |
| 15- waiting area | 9.80x 4.30 m2  |
|                  |                |