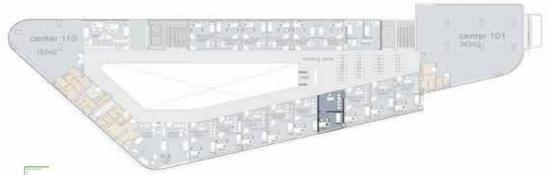

#### center101

#### clinic area:

343m2

center 101 16.70 x 13.30 m2

#### First floor

| 1- reception     | 3.55x 1.70 m2  |
|------------------|----------------|
| 2- room 1        | 4.10 x 4.80 m2 |
| 3- room 2        | 2.70 x 4.10 m2 |
| 4- room 3        | 2.70 x 4.10 m2 |
| 5- room 4        | 3.10 x 4.10 m2 |
| 6- room 5        | 4.40 x 5.15 m2 |
| 7- room 6        | 3.50 x 3.40 m2 |
| 8- room 7        | 4.50 x 4.45 m2 |
| 9- room 8        | 3.10 x 5.80 m2 |
| 10- room9        | 3.70 x 3.40 m2 |
| 11- room10       | 3.70 x 3.30 m2 |
| 12- room11       | 3.55 x 3.15 m2 |
| 13-patient w.c   | 2.40 x 5.40 m2 |
| 14- doctor w.c   | 2.40x 3.00 m2  |
| 15- waiting area | 9.80x 4.30 m2  |
|                  |                |

#### first floor

1- room 1 3.55 x 3.50 m2

2- room 2 3.55 x 3.50 m2

3- waiting area 6.90 x 2.10 m2

center 110

clinic area:

182m2

center 110 11.50x10.20m2

#### first floor

| 1113111001     |                |
|----------------|----------------|
| 1- reception   | 1.90 x 1.80 m2 |
| 2- room 1      | 3.75 x 3.70 m2 |
| 3- room 2      | 2.65 x 3.70 m2 |
| 4- room 3      | 5.15 x 4.80 m2 |
| 5- room 4      | 3.65 x 3.45m2  |
| 6- room 5      | 3.65 x 3.50 m2 |
| 7-waiting area | 3.80 x 2.80 m2 |
| 8-patient w.c  | 2.90 x 4.50 m2 |
| 9- doctor w.c  | 2.20x 4.50 m2  |