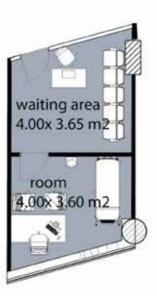

#### first floor

1- room 4.00 x 3.60 m2 2- waiting area 4.00x3.65 m2

clinic 116

clinic area:

41 m2