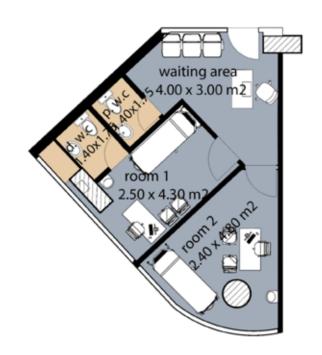

# clinic111

clinic area:

62m2

#### first floor

1- room 1 2.50 x 4.30 m2

2- room 2 2.40 x 4.80 m2

3- waiting area 4.00 x 3.00 m2

4- doctor w.c 1.40 x 1.75 m2

5- patient w.c 1.40 x 1.75 m2