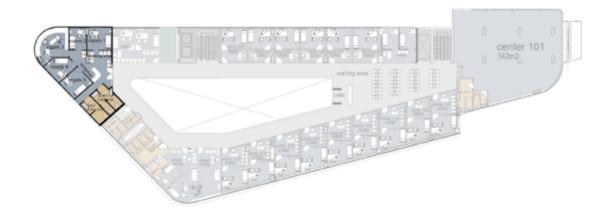

#### center101

#### clinic area:

343m2

center 101 16.70 x 13.30 m2

#### First floor

| 1- reception     | 3.55x 1.70 m2  |
|------------------|----------------|
| 2- room 1        | 4.10 x 4.80 m2 |
| 3- room 2        | 2.70 x 4.10 m2 |
| 4- room 3        | 2.70 x 4.10 m2 |
| 5- room 4        | 3.10 x 4.10 m2 |
| 6- room 5        | 4.40 x 5.15 m2 |
| 7- room 6        | 3.50 x 3.40 m2 |
| 8- room 7        | 4.50 x 4.45 m2 |
| 9- room 8        | 3.10 x 5.80 m2 |
| 10- room9        | 3.70 x 3.40 m2 |
| 11- room10       | 3.70 x 3.30 m2 |
| 12- room11       | 3.55 x 3.15 m2 |
| 13-patient w.c   | 2.40 x 5.40 m2 |
| 14- doctor w.c   | 2.40x 3.00 m2  |
| 15- waiting area | 9.80x 4.30 m2  |
|                  |                |