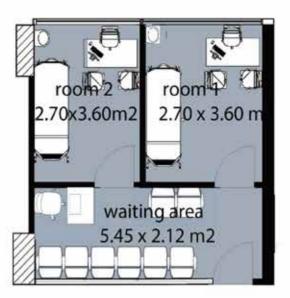

# clinic102

clinic area:

44 m2

#### first floor

1- room 1 2.70 x 3.60 m2

2- room 2 2.70 x 3.60 m2

3- waiting area 5.45 x 2.12 m2