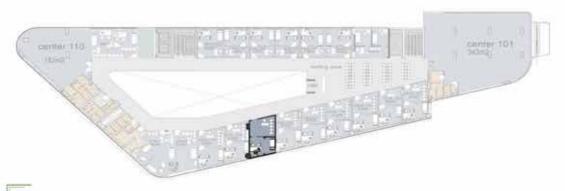

#### center101

#### clinic area:

343m2

center 101 16.70 x 13.30 m2

#### first floor

1- room 1 3.55 x 3.50 m2

2- room 2 3.55 x 3.50 m2

3- waiting area 6.90 x 2.10 m2

center 110

clinic area:

182m2

center 110 11.50x10.20m2