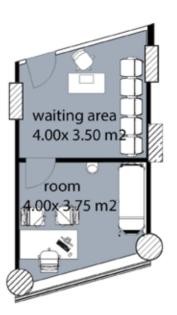

ting area 4.00x3.20 m2







clinic 115

clinic area:

41 m2

#### first floor

1- room 4.00 x 3.60 m2 2- waiting area 4.00x3.65 m2







clinic 116

clinic area:

41 m2

#### first floor

1- room 4.00 x 4.00 m2 2- waiting area 4.00 x 3.20 m2







clinic 117

clinic area:

40 m2

#### first floor

1- room 3.85 x 3.85 m2 2- waiting area 3.85 x 3.35 m2







clinic 118

clinic area:

41 m2

#### first floor

1- room 4.00 x 3.60 m2 2- waiting area 4.00 x 3.45 m2







clinic 119

clinic area:

43 m2

#### first floor

1- room 4.10 x 3.65m2 2- waiting area 4.10x3.60 m2







clinic 120

clinic area:

39m2

#### first floor

1- room 3.75 x 4.20 m2 2- waiting area 3.75x3.10 m2







clinic 121

clinic area:

43 m2

#### first floor

1- room 4.00 x 3.75 m2 2- waiting area 4.00x3.50 m2