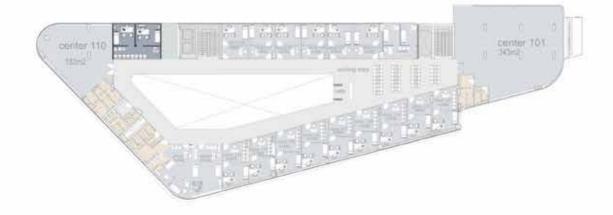

#### center101

#### clinic area:

343m2

center 101 16.70 x 13.30 m2

#### First floor

| 1- reception     | 3.55x 1.70 m2  |
|------------------|----------------|
| 2- room 1        | 4.10 x 4.80 m2 |
| 3- room 2        | 2.70 x 4.10 m2 |
| 4- room 3        | 2.70 x 4.10 m2 |
| 5- room 4        | 3.10 x 4.10 m2 |
| 6- room 5        | 4.40 x 5.15 m2 |
| 7- room 6        | 3.50 x 3.40 m2 |
| 8- room 7        | 4.50 x 4.45 m2 |
| 9- room 8        | 3.10 x 5.80 m2 |
| 10- room9        | 3.70 x 3.40 m2 |
| 11- room10       | 3.70 x 3.30 m2 |
| 12- room11       | 3.55 x 3.15 m2 |
| 13-patient w.c   | 2.40 x 5.40 m2 |
| 14- doctor w.c   | 2.40x 3.00 m2  |
| 15- waiting area | 9.80x 4.30 m2  |
|                  |                |