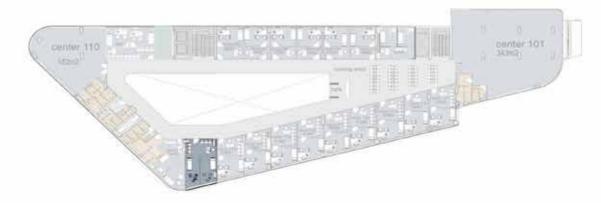

#### center101

#### clinic area:

343m2

center 101 16.70 x 13.30 m2

#### first floor

1- room 1 3.55 x 3.50 m2

2- room 2 3.55 x 3.50 m2

3- waiting area 6.90 x 2.10 m2

center 110

clinic area:

182m2

center 110 11.50x10.20m2