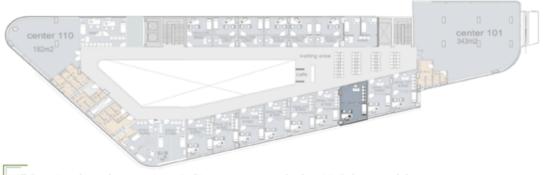

#### center101

#### clinic area:

343m2

center 101 16.70 x 13.30 m2

#### first floor

1- room 1 3.55 x 3.50 m2

2- room 2 3.55 x 3.50 m2

3- waiting area 6.90 x 2.10 m2

center 110

clinic area:

182m2

center 110 11.50x10.20m2