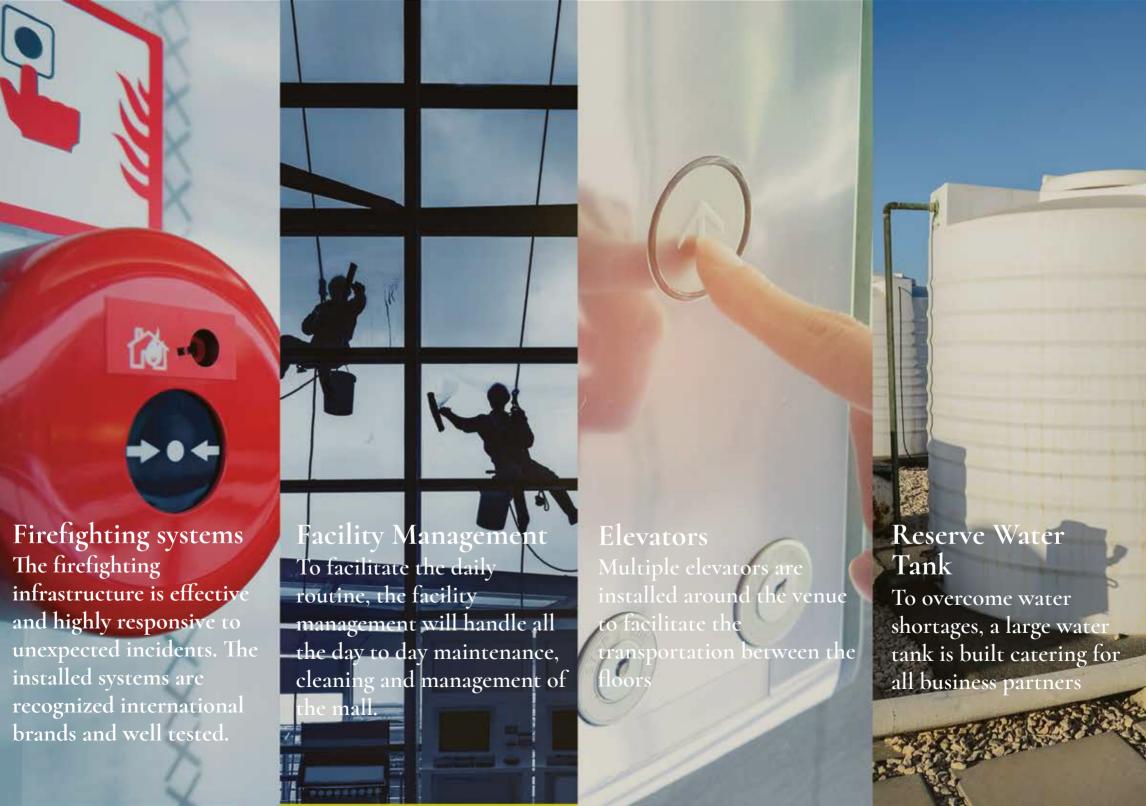

# LAMIRADA PLAZA

La Mirada Plaza is a 3,850 m2 shopping venue full of services and amenities that is perfectly situated in the heart of New Cairo. The venue proposes the highest quality commercial, administrative and medical facilities. La Mirada Plaza redefines the shopping and entertainment experience in Cairo. The mall boasts both modern designs and functionality for business owners and consumers. La Mirada Plaza serves as a commercial property facility for both La Mirada Residents and casual visitors.