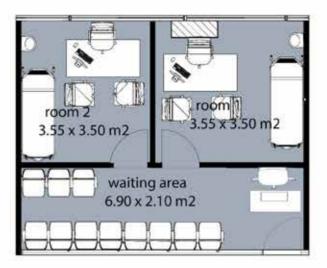

# clinic109

clinic area:

56m2

#### first floor

1- room 1 3.55 x 3.50 m2

2- room 2 3.55 x 3.50 m2

3- waiting area 6.90 x 2.10 m2

center 110

clinic area:

182m2

center 110 11.50x10.20m2