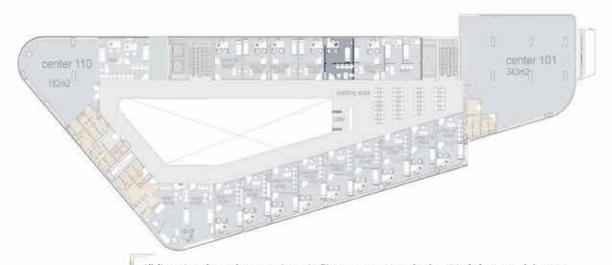

#### center101

#### clinic area:

343m2

center 101 16.70 x 13.30 m2

#### first floor

1- room 1 3.55 x 3.50 m2

2- room 2 3.55 x 3.50 m2

3- waiting area 6.90 x 2.10 m2

center 110

clinic area:

182m2

center 110 11.50x10.20m2