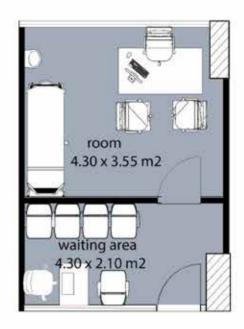

# clinic103

clinic area:

35 m2

#### first floor

1- room 4.30 x 3.55m2

2- waiting area 4.30 x 2.10 m2