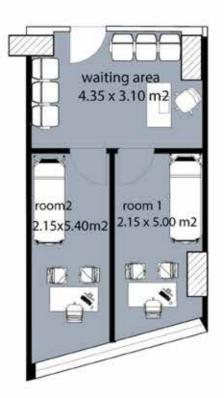

# clinic112

clinic area:

51m2

#### first floor

1- room 1 2.15x 5.00 m2

2- room 2 2.15 x 5.40 m2

3- waiting area 4.35 x 3.10 m2

clinic 113

clinic area:

42 m2