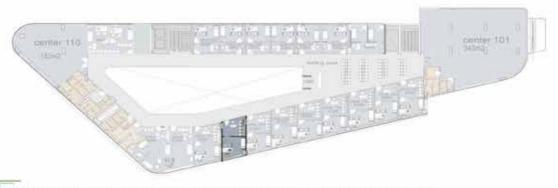

#### center101

#### clinic area:

343m2

center 101 16.70 x 13.30 m2

#### First floor

| 1- reception     | 3.55x 1.70 m2  |
|------------------|----------------|
| 2- room 1        | 4.10 x 4.80 m2 |
| 3- room 2        | 2.70 x 4.10 m2 |
| 4- room 3        | 2.70 x 4.10 m2 |
| 5- room 4        | 3.10 x 4.10 m2 |
| 6- room 5        | 4.40 x 5.15 m2 |
| 7- room 6        | 3.50 x 3.40 m2 |
| 8- room 7        | 4.50 x 4.45 m2 |
| 9- room 8        | 3.10 x 5.80 m2 |
| 10- room9        | 3.70 x 3.40 m2 |
| 11- room10       | 3.70 x 3.30 m2 |
| 12- room11       | 3.55 x 3.15 m2 |
| 13-patient w.c   | 2.40 x 5.40 m2 |
| 14- doctor w.c   | 2.40x 3.00 m2  |
| 15- waiting area | 9.80x 4.30 m2  |
|                  |                |

#### first floor

1- room 1 3.55 x 3.50 m2

2- room 2 3.55 x 3.50 m2

3- waiting area 6.90 x 2.10 m2

center 110

clinic area:

182m2

center 110 11.50x10.20m2

#### first floor

| 1113111001     |                |
|----------------|----------------|
| 1- reception   | 1.90 x 1.80 m2 |
| 2- room 1      | 3.75 x 3.70 m2 |
| 3- room 2      | 2.65 x 3.70 m2 |
| 4- room 3      | 5.15 x 4.80 m2 |
| 5- room 4      | 3.65 x 3.45m2  |
| 6- room 5      | 3.65 x 3.50 m2 |
| 7-waiting area | 3.80 x 2.80 m2 |
| 8-patient w.c  | 2.90 x 4.50 m2 |
| 9- doctor w.c  | 2.20x 4.50 m2  |