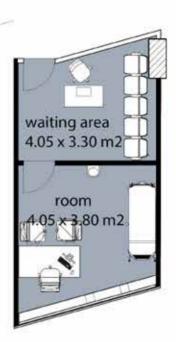

#### first floor

1- room 4.05x 3.80 m2 2- waiting area 4.05x3.30 m2

clinic 114

clinic area:

41 m2