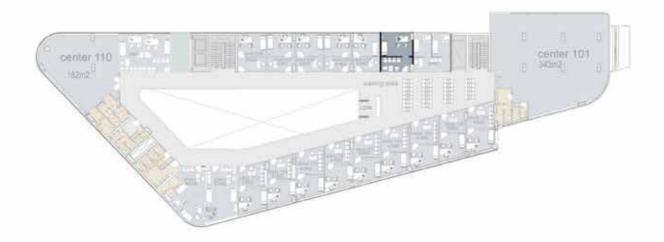

#### center101

#### clinic area:

343m2

center 101 16.70 x 13.30 m2

#### First floor

| 1- reception     | 3.55x 1.70 m2  |
|------------------|----------------|
| 2- room 1        | 4.10 x 4.80 m2 |
| 3- room 2        | 2.70 x 4.10 m2 |
| 4- room 3        | 2.70 x 4.10 m2 |
| 5- room 4        | 3.10 x 4.10 m2 |
| 6- room 5        | 4.40 x 5.15 m2 |
| 7- room 6        | 3.50 x 3.40 m2 |
| 8- room 7        | 4.50 x 4.45 m2 |
| 9- room 8        | 3.10 x 5.80 m2 |
| 10- room9        | 3.70 x 3.40 m2 |
| 11- room10       | 3.70 x 3.30 m2 |
| 12- room11       | 3.55 x 3.15 m2 |
| 13-patient w.c   | 2.40 x 5.40 m2 |
| 14- doctor w.c   | 2.40x 3.00 m2  |
| 15- waiting area | 9.80x 4.30 m2  |
|                  |                |

#### first floor

1- room 1 3.55 x 3.50 m2

2- room 2 3.55 x 3.50 m2

3- waiting area 6.90 x 2.10 m2

center 110

clinic area:

182m2

center 110 11.50x10.20m2

#### first floor

| 1113111001     |                |
|----------------|----------------|
| 1- reception   | 1.90 x 1.80 m2 |
| 2- room 1      | 3.75 x 3.70 m2 |
| 3- room 2      | 2.65 x 3.70 m2 |
| 4- room 3      | 5.15 x 4.80 m2 |
| 5- room 4      | 3.65 x 3.45m2  |
| 6- room 5      | 3.65 x 3.50 m2 |
| 7-waiting area | 3.80 x 2.80 m2 |
| 8-patient w.c  | 2.90 x 4.50 m2 |
| 9- doctor w.c  | 2.20x 4.50 m2  |