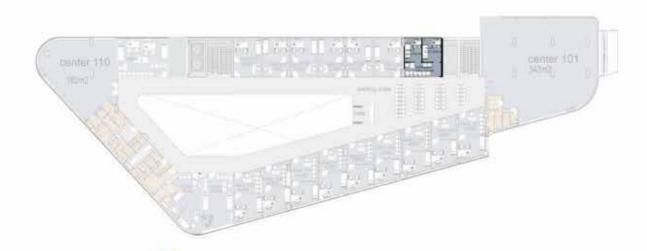

#### center101

#### clinic area:

343m2

center 101 16.70 x 13.30 m2

#### First floor

| 1- reception     | 3.55x 1.70 m2  |
|------------------|----------------|
| 2- room 1        | 4.10 x 4.80 m2 |
| 3- room 2        | 2.70 x 4.10 m2 |
| 4- room 3        | 2.70 x 4.10 m2 |
| 5- room 4        | 3.10 x 4.10 m2 |
| 6- room 5        | 4.40 x 5.15 m2 |
| 7- room 6        | 3.50 x 3.40 m2 |
| 8- room 7        | 4.50 x 4.45 m2 |
| 9- room 8        | 3.10 x 5.80 m2 |
| 10- room9        | 3.70 x 3.40 m2 |
| 11- room10       | 3.70 x 3.30 m2 |
| 12- room11       | 3.55 x 3.15 m2 |
| 13-patient w.c   | 2.40 x 5.40 m2 |
| 14- doctor w.c   | 2.40x 3.00 m2  |
| 15- waiting area | 9.80x 4.30 m2  |
|                  |                |

#### first floor

1- room 1 3.55 x 3.50 m2

2- room 2 3.55 x 3.50 m2

3- waiting area 6.90 x 2.10 m2

center 110

clinic area:

182m2

center 110 11.50x10.20m2

#### first floor

| 1113111001     |                |
|----------------|----------------|
| 1- reception   | 1.90 x 1.80 m2 |
| 2- room 1      | 3.75 x 3.70 m2 |
| 3- room 2      | 2.65 x 3.70 m2 |
| 4- room 3      | 5.15 x 4.80 m2 |
| 5- room 4      | 3.65 x 3.45m2  |
| 6- room 5      | 3.65 x 3.50 m2 |
| 7-waiting area | 3.80 x 2.80 m2 |
| 8-patient w.c  | 2.90 x 4.50 m2 |
| 9- doctor w.c  | 2.20x 4.50 m2  |