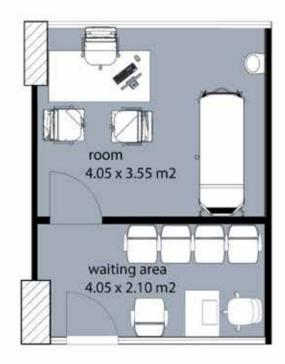

# clinic104

clinic area:

33 m2

#### first floor

1- room 4.05 x 3.55m2

2- waiting area 4.05 x 2.10 m2