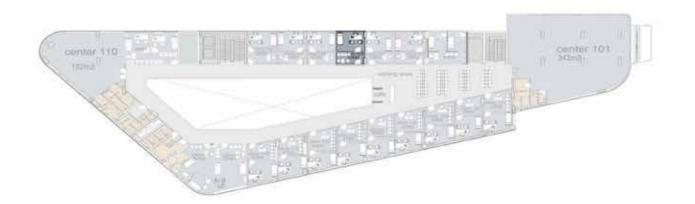

#### center101

#### clinic area:

343m2

center 101 16.70 x 13.30 m2

#### first floor

1- room 1 3.55 x 3.50 m2

2- room 2 3.55 x 3.50 m2

3- waiting area 6.90 x 2.10 m2

center 110

clinic area:

182m2

center 110 11.50x10.20m2